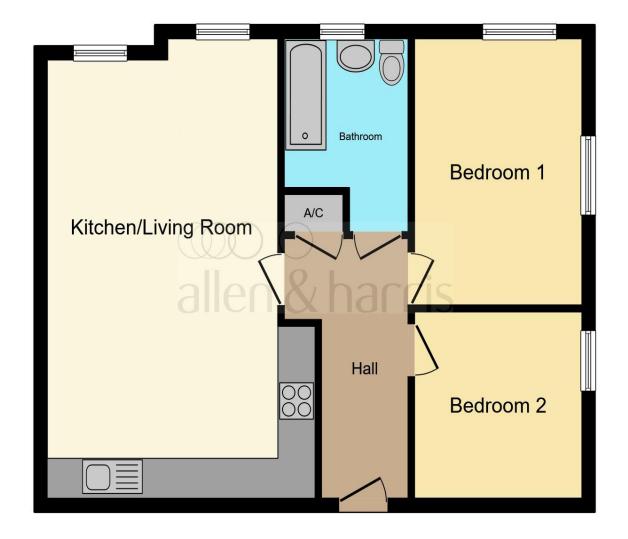

This floor plan is for illustrative purposes only. It is not drawn to scale. Any measurements, floor areas (including any total floor area), openings and orientation are approximate. No details are guaranteed, they cannot be relied upon for any purpose and they do not form part of any agreement. No liability is taken for any error, omission or misstatement. A party must rely upon its own inspection(s). Powered by www.focalagent.com

**Entrance Hall** 

**Open Plan Kitchen/ Lounge** 

Kitchen

Lounge

**Bedroom One** 

**Bedroom Two** 

**Bathroom** 

**Parking** 