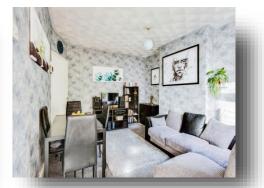

## **Dining Room**

12' 4" x 11' 4" ( 3.76m x 3.45m )

## Lounge

10' 5" x 14' 2" ( 3.17m x 4.32m )