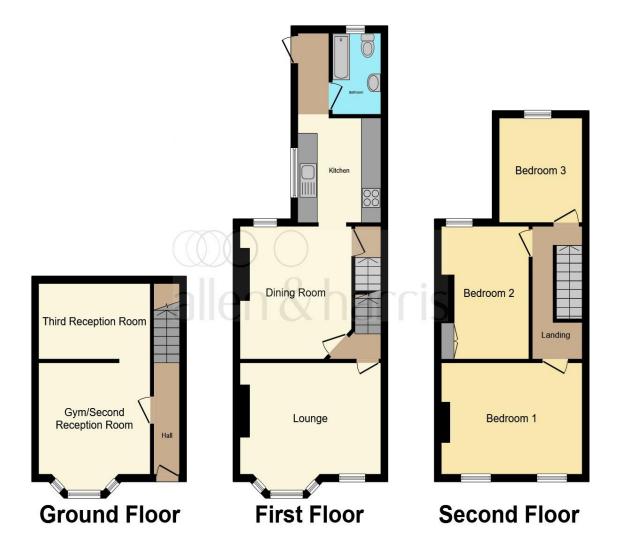

This floor plan is for illustrative purposes only. It is not drawn to scale. Any measurements, floor areas (including any total floor area), openings and orientation are approximate. No details are guaranteed, they cannot be relied upon for any purpose and they do not form part of any agreement. No liability is taken for any error, omission or misstatement. A party must rely upon its own inspection(s). Powered by www.focalagent.com

#### **Ground Floor**

### **Entrance Hall**

# **Gym/Second Reception Room**

10' 4" x 10' 8" ( 3.15m x 3.25m )

## **Third Reception Room**

7' 1" x 11' 4" ( 2.16m x 3.45m )

#### **First Floor**

## **Dining Room**

12' 4" x 11' 4" ( 3.76m x 3.45m )

#### Kitchen

8' 6" x 8' 1" ( 2.59m x 2.46m )

#### **Bathroom**

## Lounge

10' 5" x 14' 2" ( 3.17m x 4.32m )

#### **Second Floor**

## Landing

## **Bedroom One**

10' 6" x 14' 1" ( 3.20m x 4.29m )

## **Bedroom Two**

12' 4" x 8' 10" ( 3.76m x 2.69m )

## **Bedroom Three**

9' 10" x 8' 4" ( 3.00m x 2.54m )