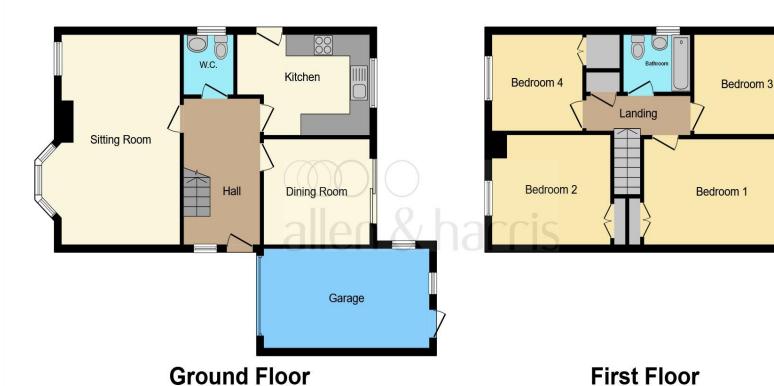

This floor plan is for illustrative purposes only. It is not drawn to scale. Any measurements, floor areas (including any total floor area), openings and orientation are approximate. No details are guaranteed, they cannot be relied upon for any purpose and they do not form part of any agreement. No liability is taken for any error, omission or misstatement. A party must rely upon its own inspection(s). Powered by www.focalagent.com

#### **Entrance Hall**

# Lounge

18' 9" x 10' 6" ( 5.71m x 3.20m )

# **Dining Room**

10' 11" x 9' 8" ( 3.33m x 2.95m )

#### Kitchen

11' min x 8' 7" ( 3.35m min x 2.62m )

### Cloakroom

## **First Floor Landing**

#### **Bedroom One**

14' 7" x 9' 10" ( 4.45m x 3.00m )

### **Bedroom Two**

11' 10" x 9' 10" ( 3.61m x 3.00m )

#### **Bedroom Three**

10' 3" x 8' 8" ( 3.12m x 2.64m )

#### **Bedroom Four**

8' 11" x 8' 9" ( 2.72m x 2.67m )

#### **Bathroom**

Rear Garden

# Garage