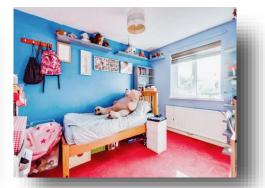

#### **Bedroom One**

14' 7" x 9' 10" ( 4.45m x 3.00m )

### **Bedroom Two**

11' 10" x 9' 10" ( 3.61m x 3.00m )

#### **Bedroom Three**

10' 3" x 8' 8" ( 3.12m x 2.64m )

#### **Bedroom Four**

8' 11" x 8' 9" ( 2.72m x 2.67m )