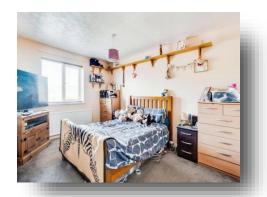

#### **Bedroom One**

14' 7" x 9' 10" ( 4.45m x 3.00m )

### **Bedroom Two**

11' 10" x 9' 10" ( 3.61m x 3.00m )

#### **Bedroom Three**

10' 3" x 8' 8" ( 3.12m x 2.64m )

#### **Bedroom Four**

8' 11" x 8' 9" ( 2.72m x 2.67m )