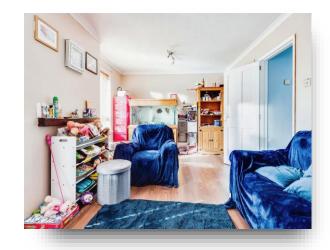

# Lounge

18' 9" x 10' 6" ( 5.71m x 3.20m )

# **Dining Room**

10' 11" x 9' 8" ( 3.33m x 2.95m )