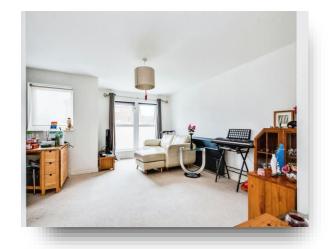

## **Bedroom One**

11' 1" x 10' 6" ( 3.38m x 3.20m )

#### **Bedroom Two**

7' 2" x 10' 7" ( 2.18m x 3.23m )