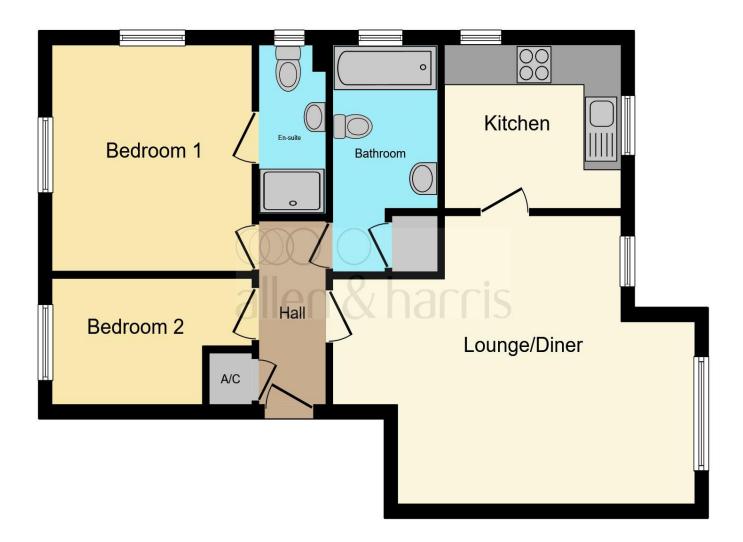

This floor plan is for illustrative purposes only. It is not drawn to scale. Any measurements, floor areas (including any total floor area), openings and orientation are approximate. No details are guaranteed, they cannot be relied upon for any purpose and they do not form part of any agreement. No liability is taken for any error, omission or misstatement. A party must rely upon its own inspection(s). Powered by www.focalagent.com

#### **Entrance Hall**

## Lounge

14' 5" x 15' 10" ( 4.39m x 4.83m )

### Kitchen

8' x 8' (2.44m x 2.44m)

## **Bedroom One**

11' 1" x 10' 6" ( 3.38m x 3.20m )

#### **Ensuite**

#### **Bedroom Two**

7' 2" x 10' 7" ( 2.18m x 3.23m )

#### **Bathroom**