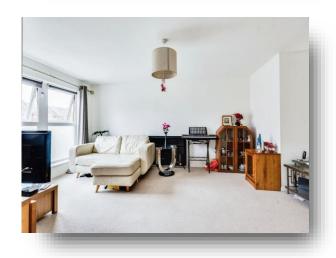

## Lounge

14' 5" x 15' 10" ( 4.39m x 4.83m )

### Kitchen

8' x 8' (2.44m x 2.44m)