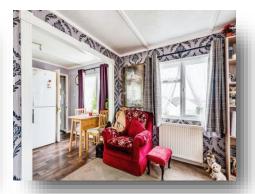

## Kitchen/Diner

11' 6" x 7' 10" ( 3.51m x 2.39m )

Lounge

**Bathroom** 

Garden

**Agents Note:** 