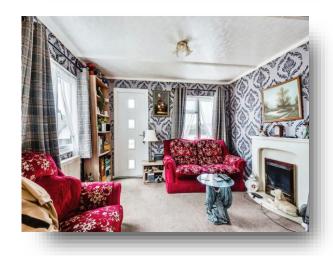

#### **Entrance Hall**

## Kitchen/Diner

11' 6" x 7' 10" ( 3.51m x 2.39m )

Lounge

**Bathroom** 

Garden

**Agents Note:** 