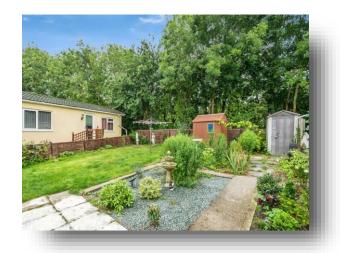

## Kitchen/Diner

11' 6" x 7' 10" ( 3.51m x 2.39m )

Lounge

**Bathroom** 

Garden

**Agents Note:** 