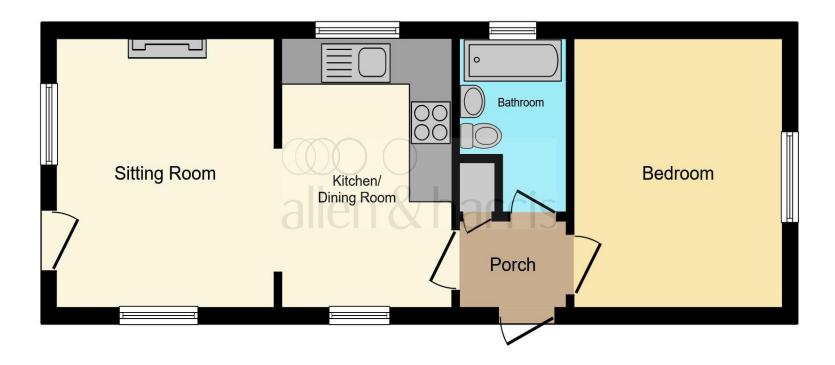

This floor plan is for illustrative purposes only. It is not drawn to scale. Any measurements, floor areas (including any total floor area), openings and orientation are approximate. No details are guaranteed, they cannot be relied upon for any purpose and they do not form part of any agreement. No liability is taken for any error, omission or misstatement. A party must rely upon its own inspection(s). Powered by www.focalagent.com

#### **Entrance Hall**

#### **Bedroom**

11' 4" x 8' ( 3.45m x 2.44m )

## Kitchen/Diner

11' 6" x 7' 10" ( 3.51m x 2.39m )

Lounge

**Bathroom** 

Garden

**Agents Note:** 