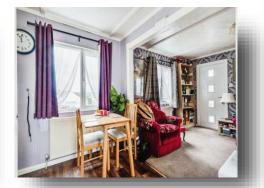

#### **Entrance Hall**

## Kitchen/Diner

11' 6" x 7' 10" ( 3.51m x 2.39m )

Lounge

**Bathroom** 

Garden

**Agents Note:** 