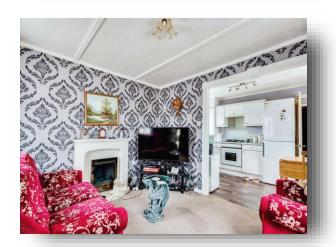

## Kitchen/Diner

11' 6" x 7' 10" ( 3.51m x 2.39m )

Lounge

**Bathroom** 

Garden

**Agents Note:** 