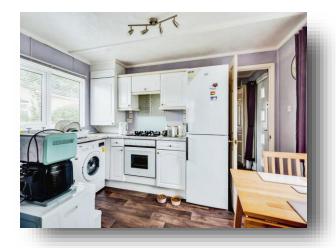

## Kitchen/Diner

11' 6" x 7' 10" ( 3.51m x 2.39m )

Lounge

**Bathroom** 

Garden

**Agents Note:** 