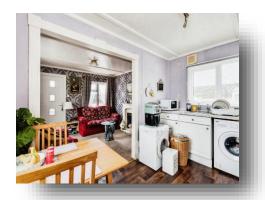

## Kitchen/Diner

11' 6" x 7' 10" ( 3.51m x 2.39m )

Lounge

**Bathroom** 

Garden

**Agents Note:** 

# **Brook Meadow, Wroughton Swindon**

- LOCATED IN WROUGHTON
- DETACHED PARK HOME
- OPEN PLAN KITCHEN
- ONE BEDROOM
- BATHROOM

Tenure: EPC Rating: Exempt

Council Tax Band: A

We are currently awaiting Tenure details. For further information please contact the branch. Please note additional fees could be incurred for items such as leasehold packs.