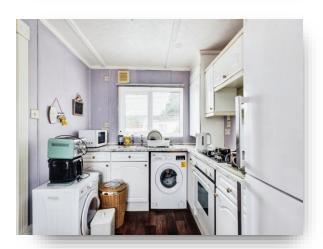

## Kitchen/Diner

11' 6" x 7' 10" ( 3.51m x 2.39m )

Lounge

**Bathroom** 

Garden

**Agents Note:** 