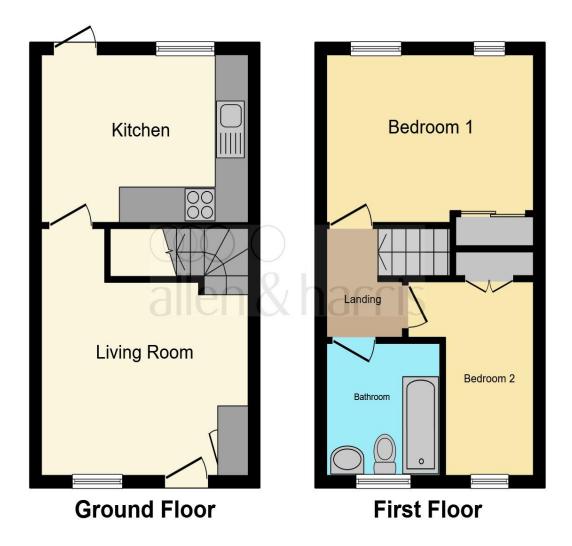

This floor plan is for illustrative purposes only. It is not drawn to scale. Any measurements, floor areas (including any total floor area), openings and orientation are approximate. No details are guaranteed, they cannot be relied upon for any purpose and they do not form part of any agreement. No liability is taken for any error, omission or misstatement. A party must rely upon its own inspection(s). Powered by www.focalagent.com

## Lounge

14' x 12' 3" ( 4.27m x 3.73m )

#### Kitchen

12' 3" x 9' 3" ( 3.73m x 2.82m )

### **First Floor Landing**

#### **Bedroom One**

12' 4" x 9' 3" ( 3.76m x 2.82m )

### **Bedroom Two**

9' 11" x 5' 1" ( 3.02m x 1.55m )

#### **Bathroom**

**Rear Garden** 

## **Garage & Parking**