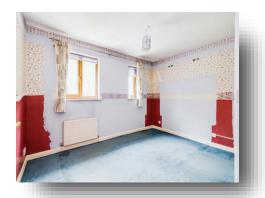

## Lounge

14' x 12' 3" ( 4.27m x 3.73m )

#### Kitchen

12' 3" x 9' 3" ( 3.73m x 2.82m )