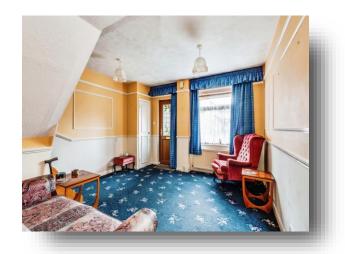

### **Bedroom One**

12' 4" x 9' 3" ( 3.76m x 2.82m )

### **Bedroom Two**

9' 11" x 5' 1" ( 3.02m x 1.55m )