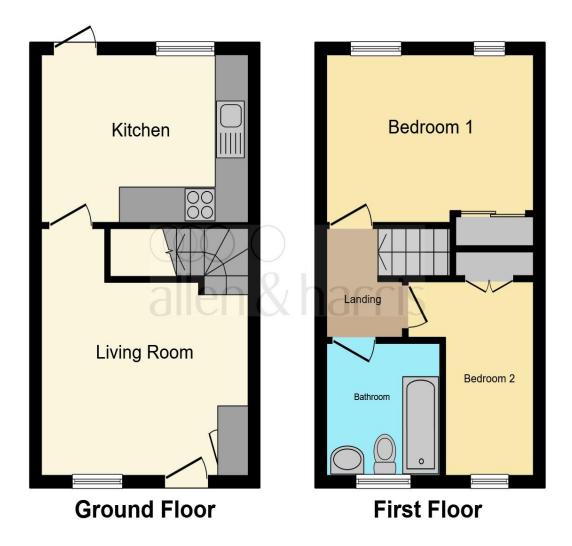

This floor plan is for illustrative purposes only. It is not drawn to scale. Any measurements, floor areas (including any total floor area), openings and orientation are approximate. No details are guaranteed, they cannot be relied upon for any purpose and they do not form part of any agreement. No liability is taken for any error, omission or misstatement. A party must rely upon its own inspection(s). Powered by www.focalagent.com

#### **Entrance**

## Lounge

14' x 12' 3" ( 4.27m x 3.73m )

#### Kitchen

12' 3" x 9' 3" ( 3.73m x 2.82m )

### **First Floor Landing**

### **Bedroom One**

12' 4" x 9' 3" ( 3.76m x 2.82m )

### **Bedroom Two**

9' 11" x 5' 1" ( 3.02m x 1.55m )

#### **Bathroom**

**Rear Garden** 