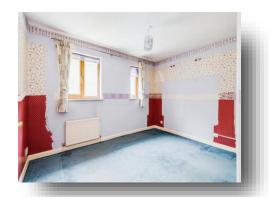

## Lounge

14' x 12' 3" ( 4.27m x 3.73m )

#### Kitchen

12' 3" x 9' 3" ( 3.73m x 2.82m )