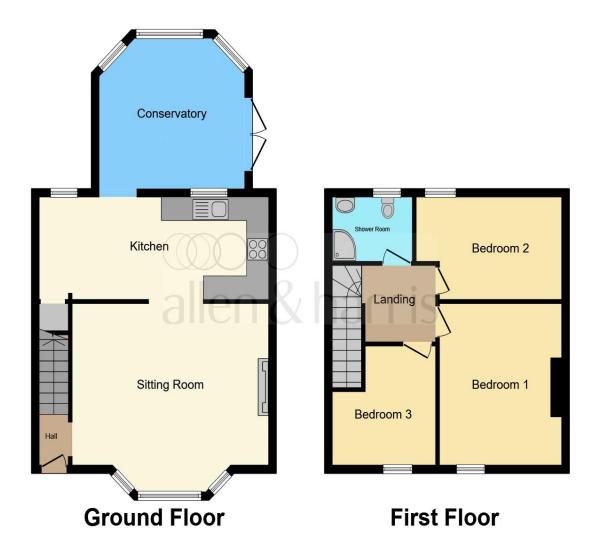

This floor plan is for illustrative purposes only. It is not drawn to scale. Any measurements, floor areas (including any total floor area), openings and orientation are approximate. No details are guaranteed, they cannot be relied upon for any purpose and they do not form part of any agreement. No liability is taken for any error, omission or misstatement. A party must rely upon its own inspection(s). Powered by www.focalagent.com

### **Entrance Hall**

## Lounge

15' 7" x 14' 4" ( 4.75m x 4.37m )

#### Kitchen

17' 8" x 8' 4" ( 5.38m x 2.54m )

## Conservatory

12' 6" x 11' 2" ( 3.81m x 3.40m )

### **First Floor**

### Landing

#### **Bedroom One**

13' 5" x 10' 11" ( 4.09m x 3.33m )

### **Bedroom Two**

12' 7" max x 8' 6" ( 3.84m max x 2.59m )

#### **Bedroom Three**

10' 5" max x 8' 11" ( 3.17m max x 2.72m )

### **Bathroom**

Outside