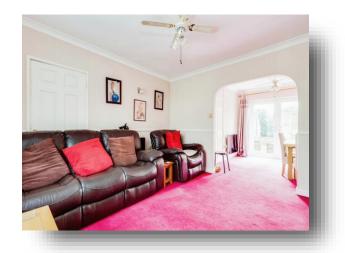

## Lounge

13' 3" x 12' 7" ( 4.04m x 3.84m )

### **Dining Room**

10' 2" x 8' 11" ( 3.10m x 2.72m )