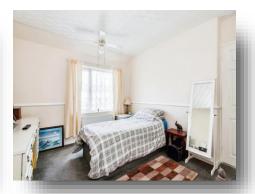

### **Bedroom Two**

11' 1" x 10' 5" ( 3.38m x 3.17m )

#### **Bedroom Three**

8' 4" x 8' 3" ( 2.54m x 2.51m )