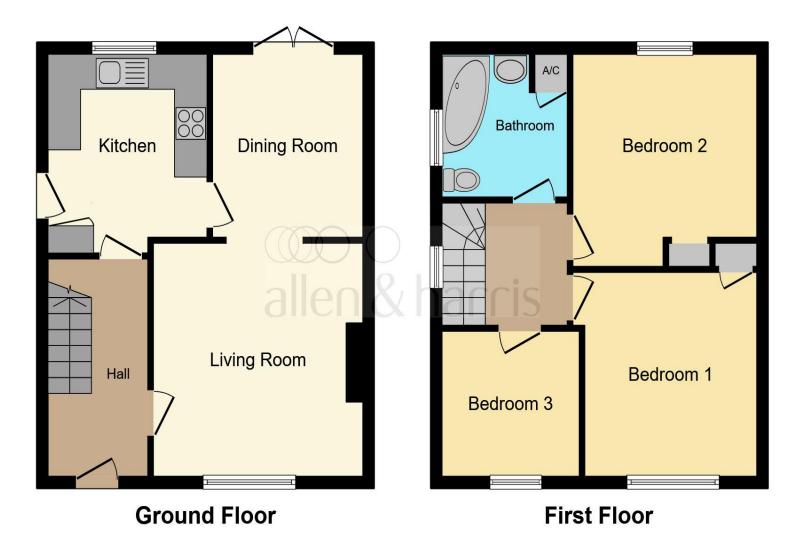

This floor plan is for illustrative purposes only. It is not drawn to scale. Any measurements, floor areas (including any total floor area), openings and orientation are approximate. No details are guaranteed, they cannot be relied upon for any purpose and they do not form part of any agreement. No liability is taken for any error, omission or misstatement. A party must rely upon its own inspection(s). Powered by www.focalagent.com

### **Entrance Hall**

## Lounge

13' 3" x 12' 7" ( 4.04m x 3.84m )

### **Dining Room**

10' 2" x 8' 11" ( 3.10m x 2.72m )

#### Kitchen

10' 11" x 9' 6" ( 3.33m x 2.90m )

## **First Floor Landing**

# Landing

#### **Bedroom One**

11' 11" x 11' ( 3.63m x 3.35m )

### **Bedroom Two**

11' 1" x 10' 5" ( 3.38m x 3.17m )

#### **Bedroom Three**

8' 4" x 8' 3" ( 2.54m x 2.51m )

#### **Bathroom**