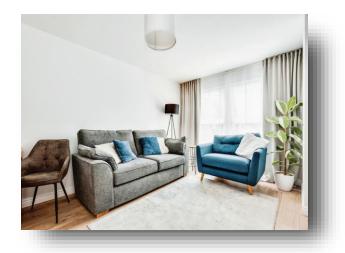

#### **Entrance Hall**

**Lounge/Diner** 18' 7'' Max x 14' 6'' Max ( 5.66m Max x 4.42m Max )