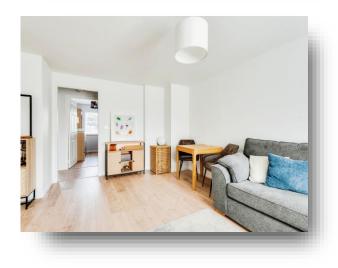

#### **Entrance Hall**

**Lounge/Diner** 18' 7'' Max x 14' 6'' Max ( 5.66m Max x 4.42m Max )