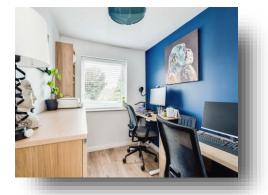

#### **Entrance Hall**

**Lounge/Diner** 18' 7'' Max x 14' 6'' Max ( 5.66m Max x 4.42m Max )

#### Kitchen

10' 3" Max x 8' Max ( 3.12m Max x 2.44m Max )

#### **Bedroom One**

10' 10" x 8' 10" ( 3.30m x 2.69m )

#### **Bedroom Two**

7' 11" x 7' (2.41m x 2.13m)