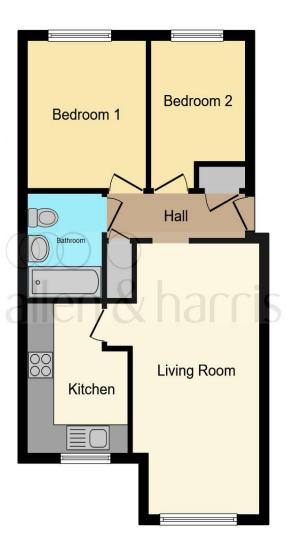

This floor plan is for illustrative purposes only. It is not drawn to scale. Any measurements, floor areas (including any total floor area), openings and orientation are approximate. No details are guaranteed, they cannot be relied upon for any purpose and they do not form part of any agreement. No liability is taken for any error, omission or misstatement. A party must rely upon its own inspection(s). Powered by www.focalagent.com

#### **Entrance Hall**

**Lounge/Diner** 18' 7'' Max x 14' 6'' Max ( 5.66m Max x 4.42m Max )

#### Kitchen

10' 3" Max x 8' Max ( 3.12m Max x 2.44m Max )

#### **Bedroom One**

10' 10" x 8' 10" ( 3.30m x 2.69m )

#### **Bedroom Two**

7' 11" x 7' (2.41m x 2.13m)

## Bathroom