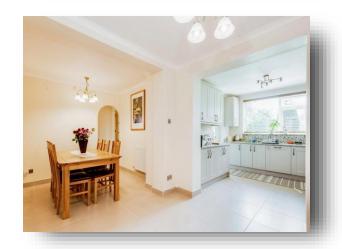

### **Dining Room**

18' 4" x 9' 4" ( 5.59m x 2.84m )

#### Kitchen

10' 9" x 9' 7" ( 3.28m x 2.92m )