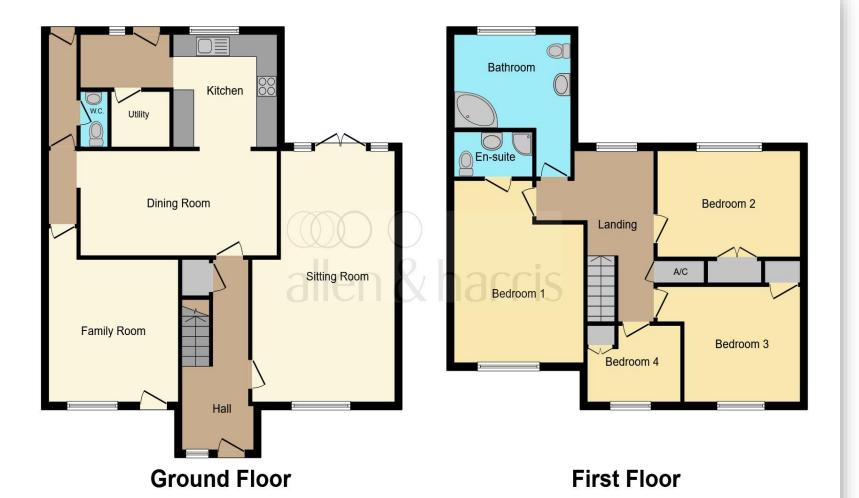

This floor plan is for illustrative purposes only. It is not drawn to scale. Any measurements, floor areas (including any total floor area), openings and orientation are approximate. No details are guaranteed, they cannot be relied upon for any purpose and they do not form part of any agreement. No liability is taken for any error, omission or misstatement. A party must rely upon its own inspection(s). Powered by www.focalagent.com

### **Entrance Hallway**

# Lounge

23' x 13' 10" ( 7.01m x 4.22m )

### **Family Room**

12' 9" x 11' (3.89m x 3.35m)

### **Dining Room**

18' 4" x 9' 4" ( 5.59m x 2.84m )

#### Kitchen

10' 9" x 9' 7" ( 3.28m x 2.92m )

### **Utility Area**

Cloakroom

## **First Floor Landing**

#### **Bedroom One**

16' 2" x 11' (4.93m x 3.35m)

#### **En-Suite**

#### **Bedroom Two**

13' 7" x 9' 6" ( 4.14m x 2.90m )

#### **Bedroom Three**

11' x 10' 3" ( 3.35m x 3.12m )

#### **Bedroom Four**

8' 10" x 7' 3" Max ( 2.69m x 2.21m Max )

# **Family Bathroom**