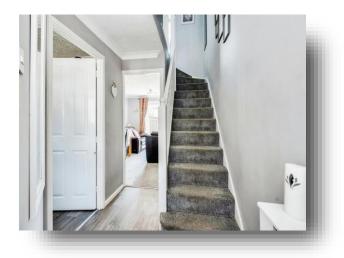

#### **Entrance Hall**

**Lounge** 14' 4" x 11' 10" ( 4.37m x 3.61m )

**Kitchen** 9' 9" x 7' 2" ( 2.97m x 2.18m )

**First Floor** 

**Bedroom One** 11' 11" max x 8' 11" ( 3.63m max x 2.72m )

**Bedroom Two** 11' 10" x 8' 5" ( 3.61m x 2.57m )