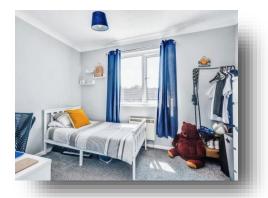

#### **Entrance Hall**

**Lounge** 14' 4" x 11' 10" ( 4.37m x 3.61m )

**Kitchen** 9' 9" x 7' 2" ( 2.97m x 2.18m )

**First Floor** 

**Bedroom One** 11' 11" max x 8' 11" ( 3.63m max x 2.72m )

**Bedroom Two** 11' 10" x 8' 5" ( 3.61m x 2.57m )