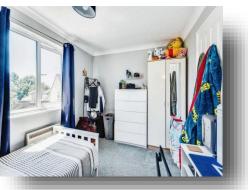

#### **Entrance Hall**

**Lounge** 14' 4" x 11' 10" ( 4.37m x 3.61m )

**Kitchen** 9' 9" x 7' 2" ( 2.97m x 2.18m )

**First Floor** 

**Bedroom One** 11' 11" max x 8' 11" ( 3.63m max x 2.72m )

**Bedroom Two** 11' 10" x 8' 5" ( 3.61m x 2.57m )