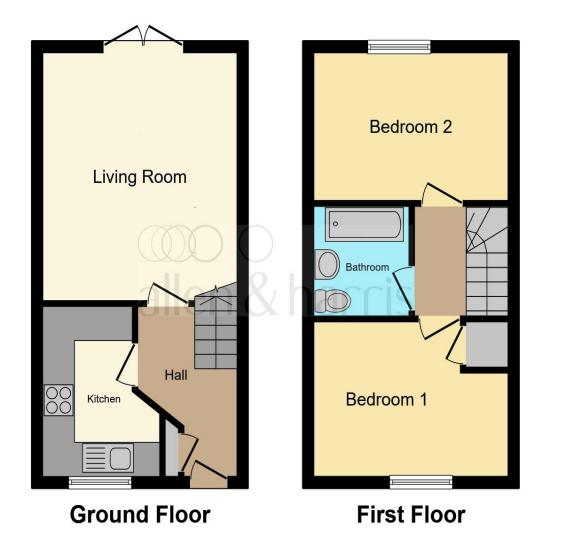

#### **Entrance Hall**

**Lounge** 14' 4" x 11' 10" ( 4.37m x 3.61m )

**Kitchen** 9' 9" x 7' 2" ( 2.97m x 2.18m )

**First Floor** 

**Bedroom One** 11' 11" max x 8' 11" ( 3.63m max x 2.72m )

**Bedroom Two** 11' 10" x 8' 5" ( 3.61m x 2.57m )

Bathroom

Outside

Front Garden

**Rear Garden** 

Parking

This floor plan is for illustrative purposes only. It is not drawn to scale. Any measurements, floor areas (including any total floor area), openings and orientation are approximate. No details are guaranteed, they cannot be relied upon for any purpose and they do not form part of any agreement. No liability is taken for any error, omission or misstatement. A party must rely upon its own inspection(s). Powered by www.focalagent.com