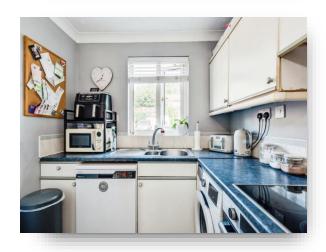

#### **Entrance Hall**

**Lounge** 14' 4" x 11' 10" ( 4.37m x 3.61m )

**Kitchen** 9' 9" x 7' 2" ( 2.97m x 2.18m )

**First Floor** 

**Bedroom One** 11' 11" max x 8' 11" ( 3.63m max x 2.72m )

**Bedroom Two** 11' 10" x 8' 5" ( 3.61m x 2.57m )

## **Purslane Close, Swindon**

- NORTH SWINDON
- KITCHEN
- LOUNGE/DINER
- TWO BEDROOMS
- BATHROOM

Tenure: Freehold EPC Rating: Awaited