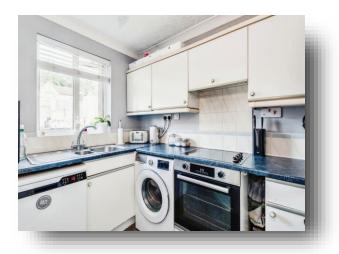

#### **Entrance Hall**

**Lounge** 14' 4" x 11' 10" ( 4.37m x 3.61m )

**Kitchen** 9' 9" x 7' 2" ( 2.97m x 2.18m )

**First Floor** 

**Bedroom One** 11' 11" max x 8' 11" ( 3.63m max x 2.72m )

**Bedroom Two** 11' 10" x 8' 5" ( 3.61m x 2.57m )

## **Purslane Close, Swindon**

- NORTH SWINDON
- KITCHEN
- LOUNGE/DINER
- TWO BEDROOMS
- BATHROOM

Tenure: Freehold EPC Rating: Awaited