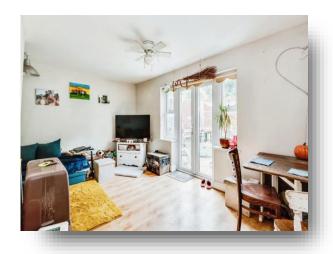

#### **Entrance Hall**

## Lounge

12' x 15' 3" ( 3.66m x 4.65m )

#### Outside

Rear Garden