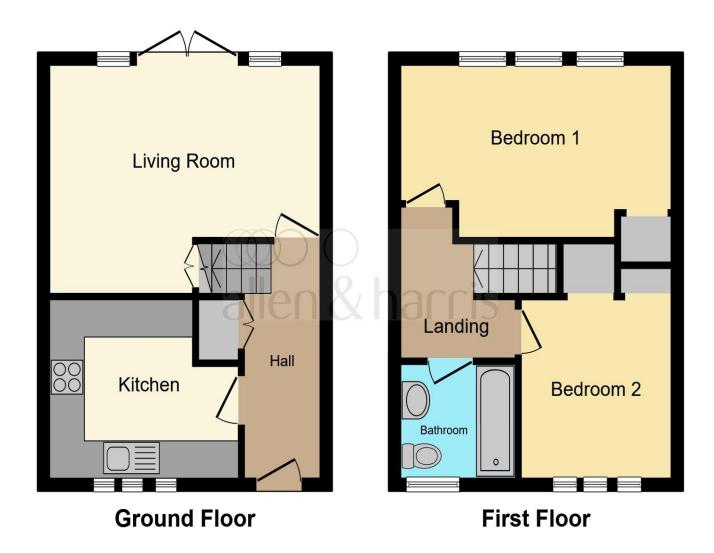

This floor plan is for illustrative purposes only. It is not drawn to scale. Any measurements, floor areas (including any total floor area), openings and orientation are approximate. No details are guaranteed, they cannot be relied upon for any purpose and they do not form part of any agreement. No liability is taken for any error, omission or misstatement. A party must rely upon its own inspection(s). Powered by www.focalagent.com

#### **Entrance Hall**

## Lounge

12' x 15' 3" ( 3.66m x 4.65m )

#### Kitchen

9' 4" x 10' 8" ( 2.84m x 3.25m )

#### **First Floor**

## Landing

## **Bedroom One**

8' 10" x 15' 4" ( 2.69m x 4.67m )

## **Bedroom Two**

9' 6" x 8' 5" ( 2.90m x 2.57m )

## **Bathroom**