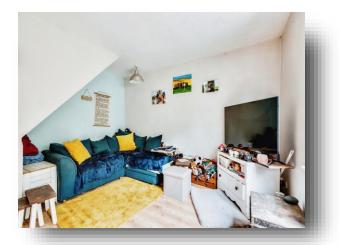

## **Bedroom One**

8' 10" x 15' 4" ( 2.69m x 4.67m )

## **Bedroom Two**

9' 6" x 8' 5" ( 2.90m x 2.57m )