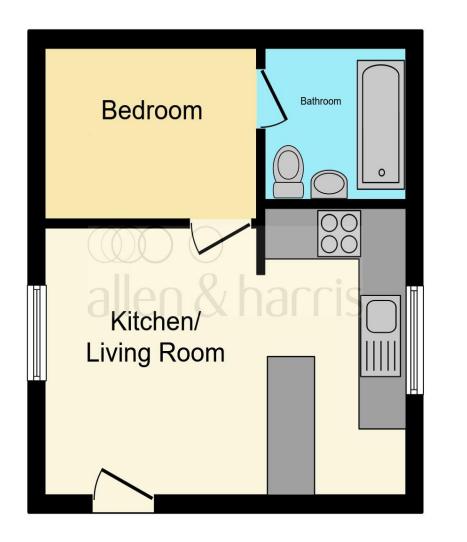

Kitchen/ Living Room

Bedroom

Bathroom

Parking

This floor plan is for illustrative purposes only. It is not drawn to scale. Any measurements, floor areas (including any total floor area), openings and orientation are approximate. No details are guaranteed, they cannot be relied upon for any purpose and they do not form part of any agreement. No liability is taken for any error, omission or misstatement. A party must rely upon its own inspection(s). Powered by www.focalagent.com