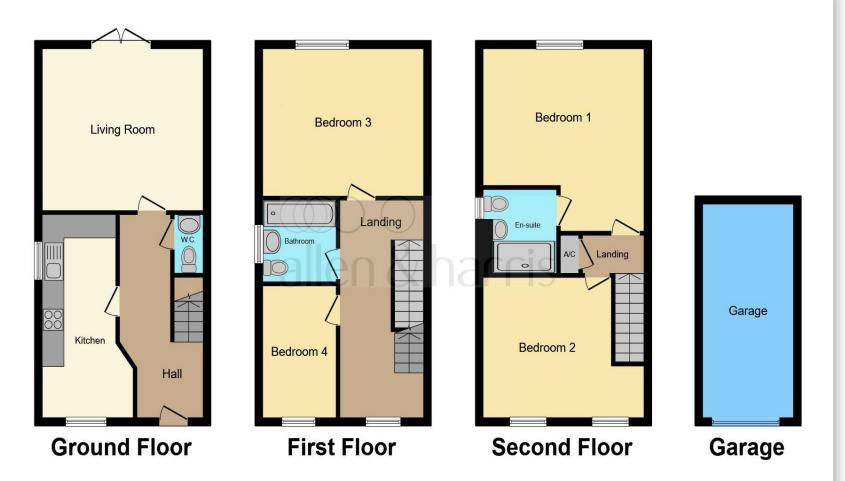

This floor plan is for illustrative purposes only. It is not drawn to scale. Any measurements, floor areas (including any total floor area), openings and orientation are approximate. No details are guaranteed, they cannot be relied upon for any purpose and they do not form part of any agreement. No liability is taken for any error, omission or misstatement. A party must rely upon its own inspection(s). Powered by www.focalagent.com

#### **Entrance Hall**

## Cloakroom

#### Kitchen

15' 10" x 8' 3" ( 4.83m x 2.51m )

#### Lounge

14' 6" x 13' 7" ( 4.42m x 4.14m )

#### **First Floor**

## **First Floor Landing**

#### **Bedroom Three**

15' 4" x 14' 1" ( 4.67m x 4.29m )

#### **Bedroom Four**

11' 1" x 6' 4" ( 3.38m x 1.93m )

#### **Bathroom**

**Second Floor** 

# **Second Floor Landing**

#### **Bedroom One**

14' 6" x 12' 5" ( 4.42m x 3.78m )

#### **Ensuite**

## **Bedroom Two**

13' x 11' 4" ( 3.96m x 3.45m )

## Garage