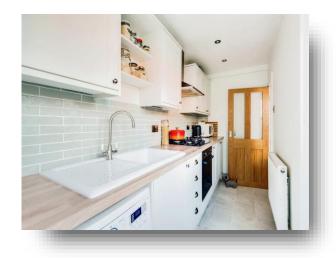

**Church Hill, Wroughton Swindon SN4 9JR** 



## welcome to

# **Church Hill, Wroughton Swindon**

Allen and Harris are delighted to offer to the market this immaculately presented one bedroom end of terrace cottage located on the edge of the village of Wroughton offering a porch, lounge/diner, re-fitted kitchen, re-fitted bathroom and courtyard style garden.















This floor plan is for illustrative purposes only. It is not drawn to scale. Any measurements, floor areas (including any total floor area), openings and orientation are approximate. No details are guaranteed, they cannot be relied upon for any purpose and they do not form part of any agreement. No liability is taken for any error, omission or misstatement. A party must rely upon its own inspection(s). Powered by www.focalagent.com

#### **Entrance Porch**

### Lounge/Diner

21' 8" x 10' 2" ( 6.60m x 3.10m )

#### Kitchen

13' 9" x 4' 10" ( 4.19m x 1.47m )

### Landing

#### **Bedroom**

10' 2" x 10' 1" ( 3.10m x 3.07m )

#### **Bathroom**

**Rear Garden** 

### **Parking**

### welcome to

# **Church Hill, Wroughton Swindon**

- End Terrace Cottage
- One Bedroom
- 21ft Lounge/dine