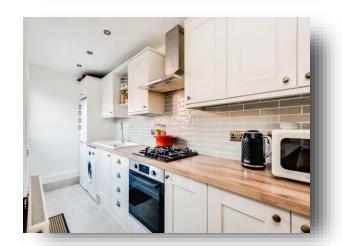

**Church Hill, Wroughton Swindon SN4 9JR** 



## welcome to

# **Church Hill, Wroughton Swindon**

Allen and Harris are delighted to offer to the market this immaculately presented one bedroom end of terrace cottage located on the edge of the village of Wroughton offering a porch, lounge/diner, re-fitted kitchen, re-fitted bathroom and courtyard style garden.















This floor plan is for illustrative purposes only. It is not drawn to scale. Any measurements, floor areas (including any total floor area), openings and orientation are approximate. No details are guaranteed, they cannot be relied upon for any purpose and they do not form part of any agreement. No liability is taken for any error, omission or misstatement. A party must rely upon its own inspection(s). Powered by www.focalagent.com

#### **Entrance Porch**

### Lounge/Diner

21' 8" x 10' 2" ( 6.60m x 3.10m )

#### Kitchen

13' 9" x 4' 10" ( 4.19m x 1.47m )

### Landing

#### **Bedroom**

10' 2" x 10' 1" ( 3.10m x 3.07m )

#### **Bathroom**

**Rear Garden** 

### **Parking**

### welcome to

# **Church Hill, Wroughton Swindon**

- End Terrace Cottage
- One Bedroom
- 21ft Lounge/diner