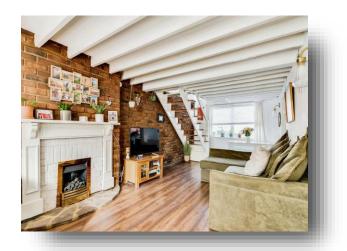

**Church Hill, Wroughton Swindon SN4 9JR** 



## welcome to

# **Church Hill, Wroughton Swindon**

Allen and Harris are delighted to offer to the market this immaculately presented one bedroom end of terrace cottage located on the edge of the village of Wroughton offering a porch, lounge/diner, re-fitted kitchen, re-fitted bathroom and courtyard style garden.















This floor plan is for illustrative purposes only. It is not drawn to scale. Any measurements, floor areas (including any total floor area), openings and orientation are approximate. No details are guaranteed, they cannot be relied upon for any purpose and they do not form part of any agreement. No liability is taken for any error, omission or misstatement. A party must rely upon its own inspection(s). Powered by www.focalagent.com

#### **Entrance Porch**

### Lounge/Diner

21' 8" x 10' 2" ( 6.60m x 3.10m )

#### Kitchen

13' 9" x 4' 10" ( 4.19m x 1.47m )

### Landing

#### **Bedroom**

10' 2" x 10' 1" ( 3.10m x 3.07m )

#### **Bathroom**

**Rear Garden** 

### **Parking**

### welcome to

# **Church Hill, Wroughton Swindon**

- End Terrace Cottage
- One Bedroom
- 21ft Loung