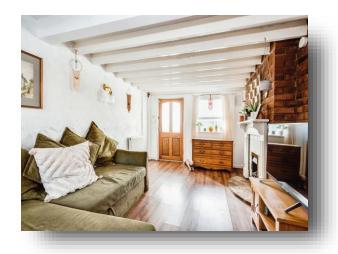

**Church Hill, Wroughton Swindon SN4 9JR** 



## welcome to

# **Church Hill, Wroughton Swindon**

Allen and Harris are delighted to offer to the market this immaculately presented one bedroom end of terrace cottage located on the edge of the village of Wroughton offering a porch, lounge/diner, re-fitted kitchen, re-fitted bathroom and courtyard style garden.















This floor plan is for illustrative purposes only. It is not drawn to scale. Any measurements, floor areas (including any total floor area), openings and orientation are approximate. No details are guaranteed, they cannot be relied upon for any purpose and they do not form part of any agreement. No liability is taken for any error, omission or misstatement. A party must rely upon its own inspection(s). Powered by www.focalagent.com

#### **Entrance Porch**

### Lounge/Diner

21' 8" x 10' 2" ( 6.60m x 3.10m )

#### Kitchen

13' 9" x 4' 10" ( 4.19m x 1.47m )

### Landing

#### **Bedroom**

10' 2" x 10' 1" ( 3.10m x 3.07m )

#### **Bathroom**

**Rear Garden** 

### **Parking**

### welcome to

# **Church Hill, Wroughton Swindon**

- End Terrace Cottage
- One Bedroom
- 21ft Lounge/