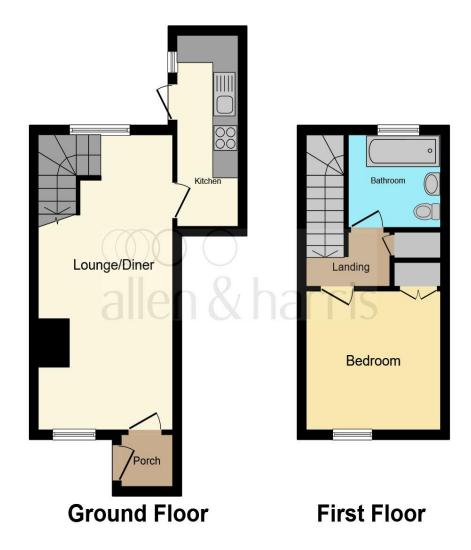

This floor plan is for illustrative purposes only. It is not drawn to scale. Any measurements, floor areas (including any total floor area), openings and orientation are approximate. No details are guaranteed, they cannot be relied upon for any purpose and they do not form part of any agreement. No liability is taken for any error, omission or misstatement. A party must rely upon its own inspection(s). Powered by www.focalagent.com

#### **Entrance Porch**

### Lounge/Diner

21' 8" x 10' 2" ( 6.60m x 3.10m )

#### Kitchen

13' 9" x 4' 10" ( 4.19m x 1.47m )

### Landing

#### **Bedroom**

10' 2" x 10' 1" ( 3.10m x 3.07m )

#### **Bathroom**

**Rear Garden** 

### **Parking**