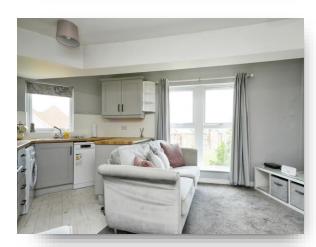

## Lounge

14' 6" x 9' 10" ( 4.42m x 3.00m )

#### Kitchen

9' 5" x 9' 7" max ( 2.87m x 2.92m max )