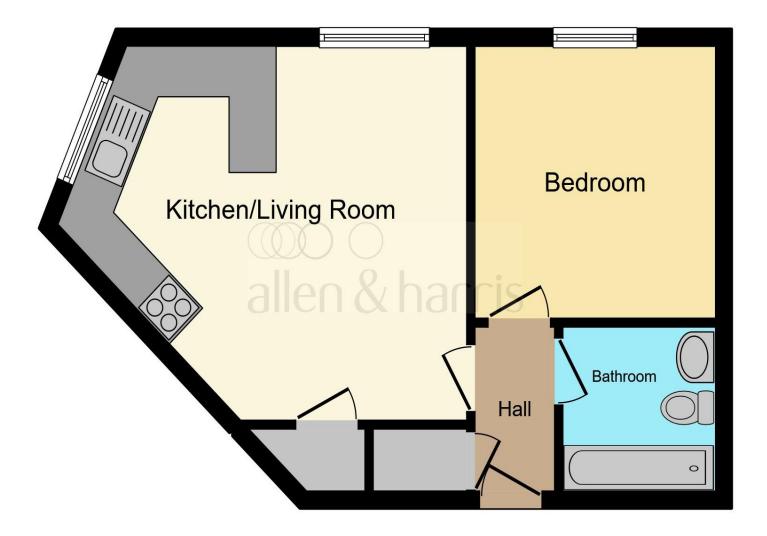

This floor plan is for illustrative purposes only. It is not drawn to scale. Any measurements, floor areas (including any total floor area), openings and orientation are approximate. No details are guaranteed, they cannot be relied upon for any purpose and they do not form part of any agreement. No liability is taken for any error, omission or misstatement. A party must rely upon its own inspection(s). Powered by www.focalagent.com

### **Entrance Hall**

## Lounge

14' 6" x 9' 10" ( 4.42m x 3.00m )

#### Kitchen

9' 5" x 9' 7" max ( 2.87m x 2.92m max )

#### **Bedroom One**

10' 7" x 10' 1" ( 3.23m x 3.07m )

#### **Bathroom**