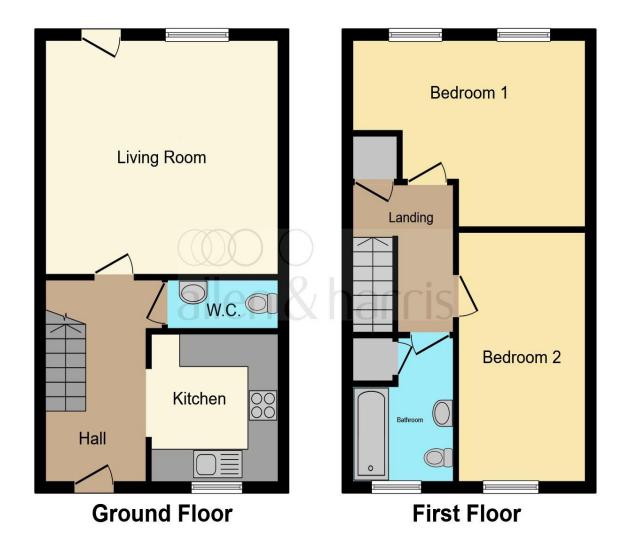

This floor plan is for illustrative purposes only. It is not drawn to scale. Any measurements, floor areas (including any total floor area), openings and orientation are approximate. No details are guaranteed, they cannot be relied upon for any purpose and they do not form part of any agreement. No liability is taken for any error, omission or misstatement. A party must rely upon its own inspection(s). Powered by www.focalagent.com

#### **Entrance Hall**

#### Kitchen

8' 11" x 8' 2" ( 2.72m x 2.49m )

## **Living Room**

15' 1" x 14' 2" ( 4.60m x 4.32m )

#### Cloakroom

**First Floor** 

## Landing

#### **Bedroom One**

15' 1" max x 11' 3" max ( 4.60m max x 3.43m max )

#### **Bedroom Two**

15' 4" x 8' 2" ( 4.67m x 2.49m )

#### **Bathroom**

**Rear Garden** 