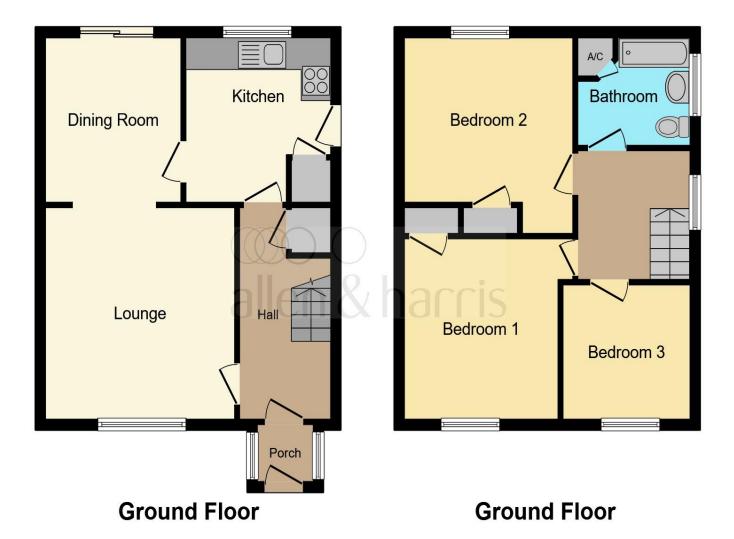

This floor plan is for illustrative purposes only. It is not drawn to scale. Any measurements, floor areas (including any total floor area), openings and orientation are approximate. No details are guaranteed, they cannot be relied upon for any purpose and they do not form part of any agreement. No liability is taken for any error, omission or misstatement. A party must rely upon its own inspection(s). Powered by www.focalagent.com

#### **Front Garden**

**Entrance Porch** 

**Entrance Hall** 

**Living Room** 

13' 3" x 12' 7" ( 4.04m x 3.84m )

**Dining Room** 

10' 2" x 8' 11" ( 3.10m x 2.72m )

Kitchen

10' 5" x 9' 7" ( 3.17m x 2.92m )

**First Floor Landing** 

**Bedroom One** 

11' 6" x 10' 2" ( 3.51m x 3.10m )

**Bedroom Two** 

12' x 11' 2" ( 3.66m x 3.40m )

**Bedroom Three** 

8' 5" x 8' 3" ( 2.57m x 2.51m )

**Bathroom** 

Rear Garden

**Parking** 