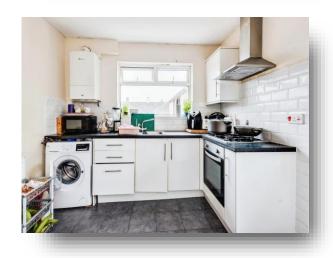

#### **Front Garden**

**Entrance Porch** 

**Entrance Hall** 

**Living Room** 

13' 3" x 12' 7" ( 4.04m x 3.84m )

**Dining Room** 

10' 2" x 8' 11" ( 3.10m x 2.72m )

Kitchen

10' 5" x 9' 7" ( 3.17m x 2.92m )

**First Floor Landing** 

**Bedroom One** 

11' 6" x 10' 2" ( 3.51m x 3.10m )

**Bedroom Two** 

12' x 11' 2" ( 3.66m x 3.40m )

**Bedroom Three** 

8' 5" x 8' 3" ( 2.57m x 2.51m )