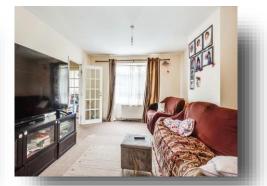

#### **Front Garden**

**Entrance Porch** 

**Entrance Hall** 

**Living Room** 

13' 3" x 12' 7" ( 4.04m x 3.84m )

**Dining Room** 

10' 2" x 8' 11" ( 3.10m x 2.72m )

Kitchen