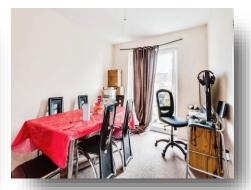

#### **Front Garden**

**Entrance Porch** 

**Entrance Hall** 

**Living Room** 

13' 3" x 12' 7" ( 4.04m x 3.84m )

**Dining Room** 

10' 2" x 8' 11" ( 3.10m x 2.72m )

Kitchen