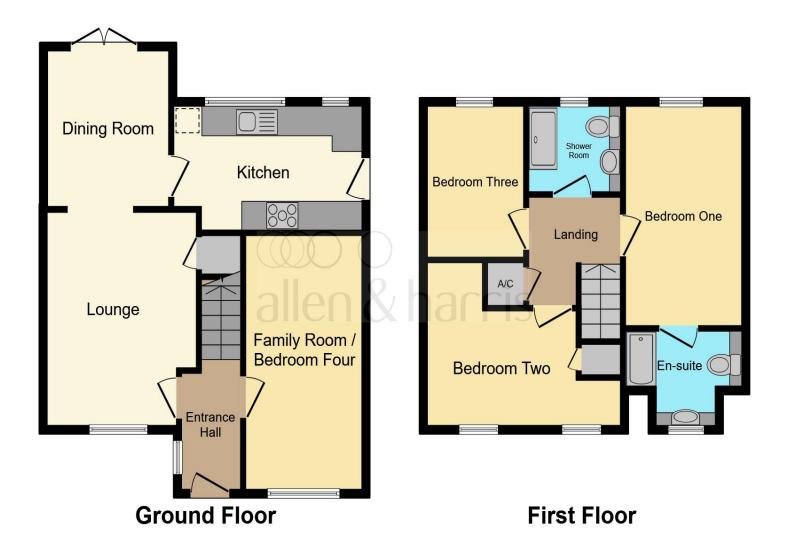

This floor plan is for illustrative purposes only. It is not drawn to scale. Any measurements, floor areas (including any total floor area), openings and orientation are approximate. No details are guaranteed, they cannot be relied upon for any purpose and they do not form part of any agreement. No liability is taken for any error, omission or misstatement. A party must rely upon its own inspection(s). Powered by www.focalagent.com

**Entrance Hall** 

Lounge

**Dining Room** 

Kitchen

Family Room/ Bedroom Four

**First Floor** 

Landing

**Bedroom One** 

**Ensuite** 

**Bedroom Two** 

**Bedroom Three** 

**Bathroom** 

Outside

**Rear Garden** 

**Front Garden** 

**Parking** 