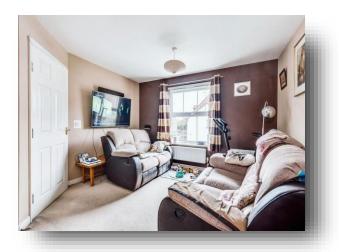

Entrance Hall

**Lounge** 11' 11" x 17' 8" ( 3.63m x 5.38m )

**Kitchen** 7' 5" x 12' 5" ( 2.26m x 3.78m )

**Bedroom One** 11' 5" x 11' 9" ( 3.48m x 3.58m )

**Bedroom Two** 11' 6" x 9' 9" ( 3.51m x 2.97m )

**Dressing Room** 