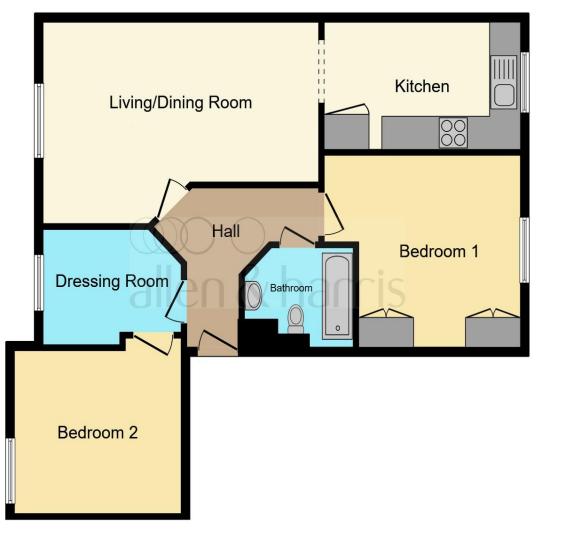

Entrance Hall

**Lounge** 11' 11" x 17' 8" ( 3.63m x 5.38m )

**Kitchen** 7' 5" x 12' 5" ( 2.26m x 3.78m )

**Bedroom One** 11' 5" x 11' 9" ( 3.48m x 3.58m )

**Bedroom Two** 11' 6" x 9' 9" ( 3.51m x 2.97m )

**Dressing Room** 

Bathroom

Parking

This floor plan is for illustrative purposes only. It is not drawn to scale. Any measurements, floor areas (including any total floor area), openings and orientation are approximate. No details are guaranteed, they cannot be relied upon for any purpose and they do not form part of any agreement. No liability is taken for any error, omission or misstatement. A party must rely upon its own inspection(s). Powered by www.focalagent.com