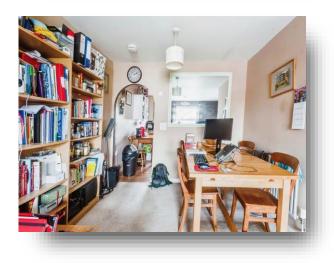

Entrance Hall

**Lounge** 11' 11" x 17' 8" ( 3.63m x 5.38m )

**Kitchen** 7' 5" x 12' 5" ( 2.26m x 3.78m )

**Bedroom One** 11' 5" x 11' 9" ( 3.48m x 3.58m )

**Bedroom Two** 11' 6" x 9' 9" ( 3.51m x 2.97m )

**Dressing Room** 