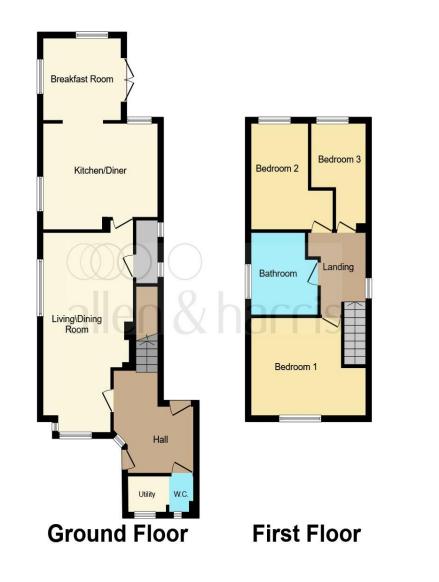

**Front Of Property Entrance Hall** Cloakroom/Utility Lounge Kitchen **Dining Area First Floor First Floor Landing Bedroom One Bedroom Two Bedroom Three Family Bathroom Rear Garden** 

This floorplan is for illustrative purposes only and is not drawn to scale. Measurements, floor-areas, openings and orientations are approximate. They should not be relied upon for any purpose and do not form any part of an agreement. No liability is taken for any error or mis-statement. All parties must rely on their own inspections.