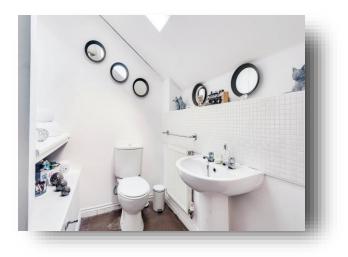

Bathroom

Second Floor

Second Floor Landing

**Bedroom One** 16' 11" x 11' 4" ( 5.16m x 3.45m )

**En-Suite** 

**Bedroom Two** 13' 4" x 8' 4" ( 4.06m x 2.54m )

**Bedroom Three** 10' 7" x 6' 4" ( 3.23m x 1.93m )