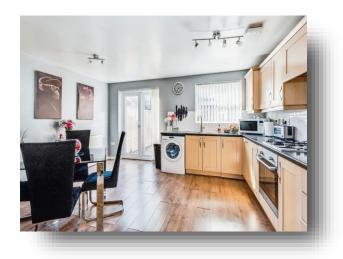

#### **Front Of Property**

**Entrance Hall** 

Cloakroom

**Kitchen / Diner** 14' 9" x 12' 5" ( 4.50m x 3.78m )

**First Floor** 

**First Floor Landing** 

**Lounge** 15' 4" x 13' 4" ( 4.67m x 4.06m )

**Bedroom Four** 10' 2" x 8' 1" ( 3.10m x 2.46m )