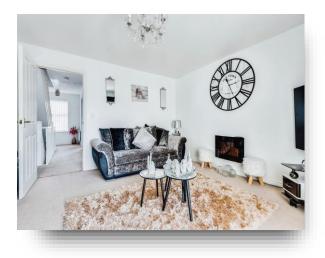

#### **Front Of Property**

**Entrance Hall** 

Cloakroom

**Kitchen / Diner** 14' 9" x 12' 5" ( 4.50m x 3.78m )

**First Floor** 

**First Floor Landing** 

**Lounge** 15' 4" x 13' 4" ( 4.67m x 4.06m )

**Bedroom Four** 10' 2" x 8' 1" ( 3.10m x 2.46m )