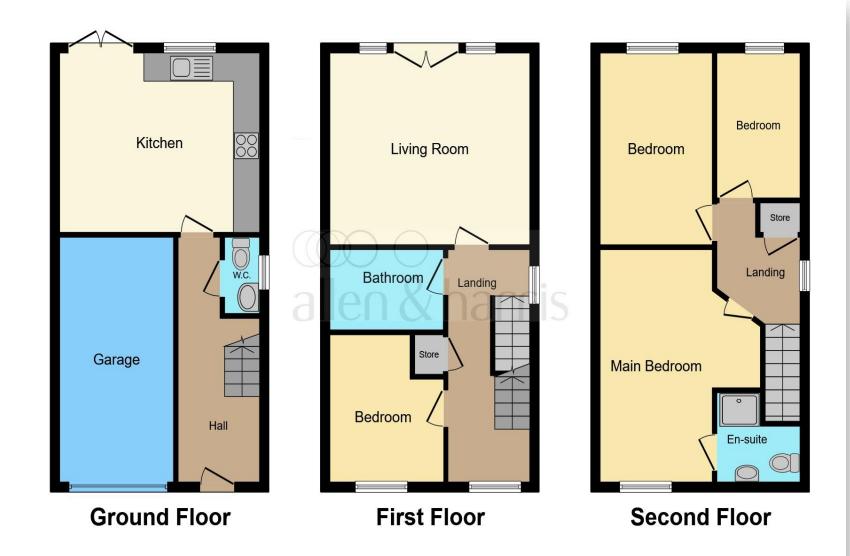

This floorplan is for illustrative purposes only and is not drawn to scale. Measurements, floor-areas, openings and orientations are approximate. They should not be relied upon for any purpose and do not form any part of an agreement. No liability is taken for any error or mis-statement. All parties must rely on their own inspections.

#### **Front Of Property**

**Entrance Hall** 

Cloakroom

**Kitchen / Diner** 14' 9" x 12' 5" ( 4.50m x 3.78m )

**First Floor** 

**First Floor Landing** 

**Lounge** 15' 4" x 13' 4" ( 4.67m x 4.06m )

**Bedroom Four** 10' 2" x 8' 1" ( 3.10m x 2.46m )

Bathroom

Second Floor

Second Floor Landing

**Bedroom One** 16' 11" x 11' 4" ( 5.16m x 3.45m )

**En-Suite** 

**Bedroom Two** 13' 4" x 8' 4" ( 4.06m x 2.54m )

**Bedroom Three** 10' 7" x 6' 4" ( 3.23m x 1.93m )