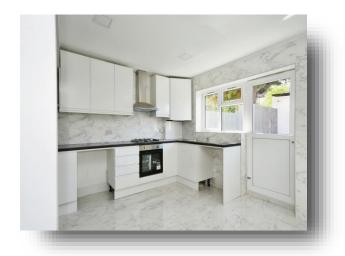

## welcome to

# **Wootton Bassett Road, Swindon**

Allen & Harris are pleased to offer this extended three bedroom Victorian terrace for sale on Wootton Bassett Road. The home has been refurbished throughout to a great standard. The property is being sold with NO ONWARD CHAIN. Call to arrange a viewing on 01793 615105.















This floor plan is for illustrative purposes only. It is not drawn to scale. Any measurements, floor areas (including any total floor area), openings and orientation are approximate. No details are guaranteed, they cannot be relied upon for any purpose and they do not form part of any agreement. No liability is taken for any error, omission or misstatement. A party must rely upon its own inspection(s). Powered by www.focalagent.com

#### **Entrance Hall**

## Lounge

11' 2" x 11' 1" ( 3.40m x 3.38m )

### **Dining Room**

12' 1" x 16' 6" ( 3.68m x 5.03m )

#### Kitchen

10' 2" x 7' 11" ( 3.10m x 2.41m )

#### **Shower Room**

**First Floor** 

### Landing

#### **Bedroom One**

12' 1" x 13' 10" ( 3.68m x 4.22m )

#### **Bedroom Two**

10' 3" x 7' 11" ( 3.12m x 2.41m )

### **