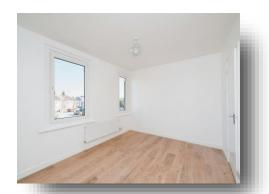

## Lounge

11' 2" x 11' 1" ( 3.40m x 3.38m )

### **Dining Room**

12' 1" x 16' 6" ( 3.68m x 5.03m )