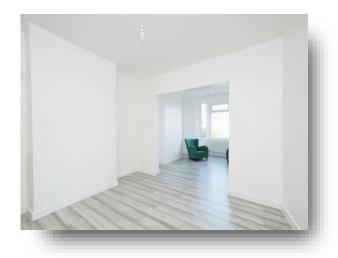

#### **Entrance Hall**

## Lounge

11' 2" x 11' 1" ( 3.40m x 3.38m )

### **Dining Room**

12' 1" x 16' 6" ( 3.68m x 5.03m )