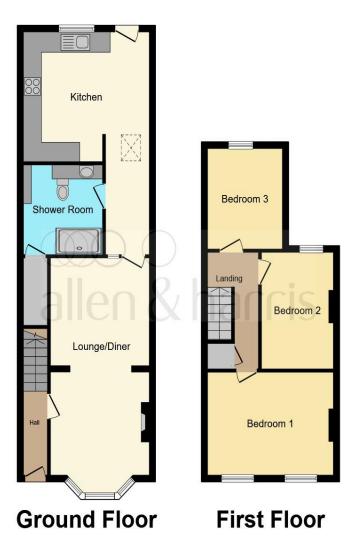

This floor plan is for illustrative purposes only. It is not drawn to scale. Any measurements, floor areas (including any total floor area), openings and orientation are approximate. No details are guaranteed, they cannot be relied upon for any purpose and they do not form part of any agreement. No liability is taken for any error, omission or misstatement. A party must rely upon its own inspection(s). Powered by www.focalagent.com

#### **Entrance Hall**

## Lounge

11' 2" x 11' 1" ( 3.40m x 3.38m )

### **Dining Room**

12' 1" x 16' 6" ( 3.68m x 5.03m )

#### Kitchen

10' 2" x 7' 11" ( 3.10m x 2.41m )

#### **Shower Room**

**First Floor** 

### Landing

#### **Bedroom One**

12' 1" x 13' 10" ( 3.68m x 4.22m )

#### **Bedroom Two**

10' 3" x 7' 11" ( 3.12m x 2.41m )

### **Bedroom Three**

6' 1" x 8' 1" ( 1.85m x 2.46m )