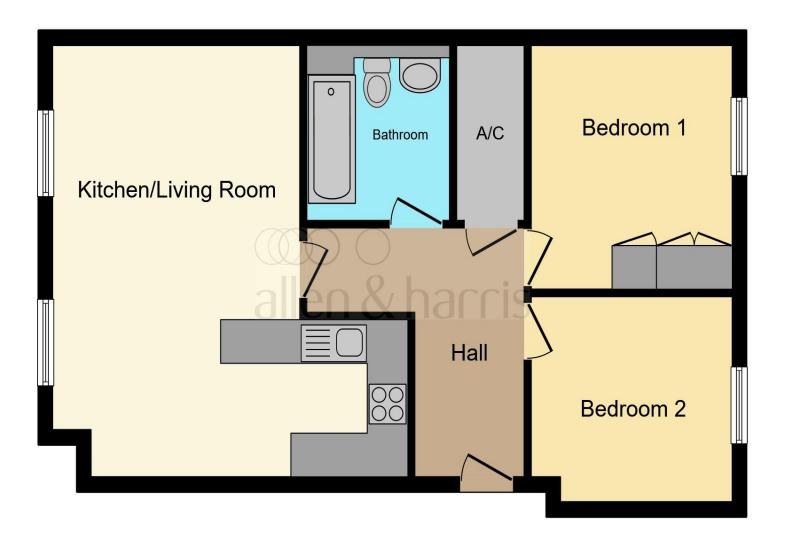

This floor plan is for illustrative purposes only. It is not drawn to scale. Any measurements, floor areas (including any total floor area), openings and orientation are approximate. No details are guaranteed, they cannot be relied upon for any purpose and they do not form part of any agreement. No liability is taken for any error, omission or misstatement. A party must rely upon its own inspection(s). Powered by www.focalagent.com

**Entrance Hall** 

Kitchen/ Lounge

**Bedroom One** 

**Bedroom Two** 

**Bathroom** 