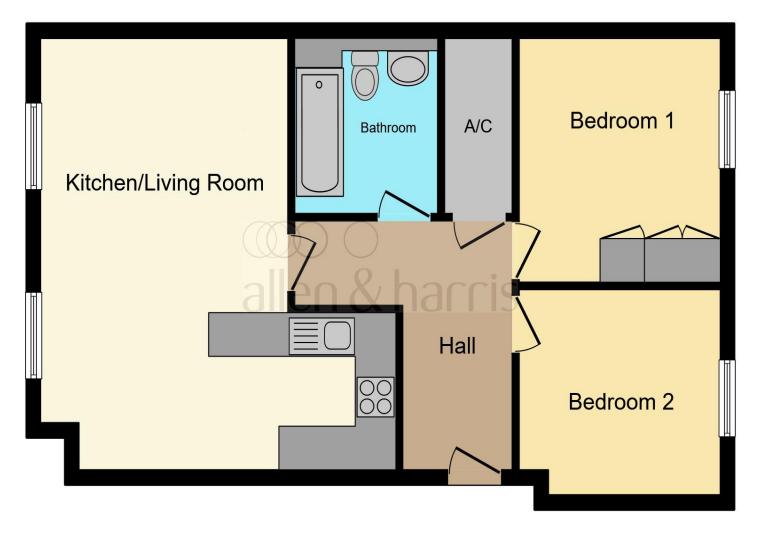

This floor plan is for illustrative purposes only. It is not drawn to scale. Any measurements, floor areas (including any total floor area), openings and orientation are approximate. No details are guaranteed, they cannot be relied upon for any purpose and they do not form part of any agreement. No liability is taken for any error, omission or misstatement. A party must rely upon its own inspection(s). Powered by www.focalagent.com

Entrance Hall
Kitchen/ Lounge
Bedroom One
Bedroom Two
Bathroom