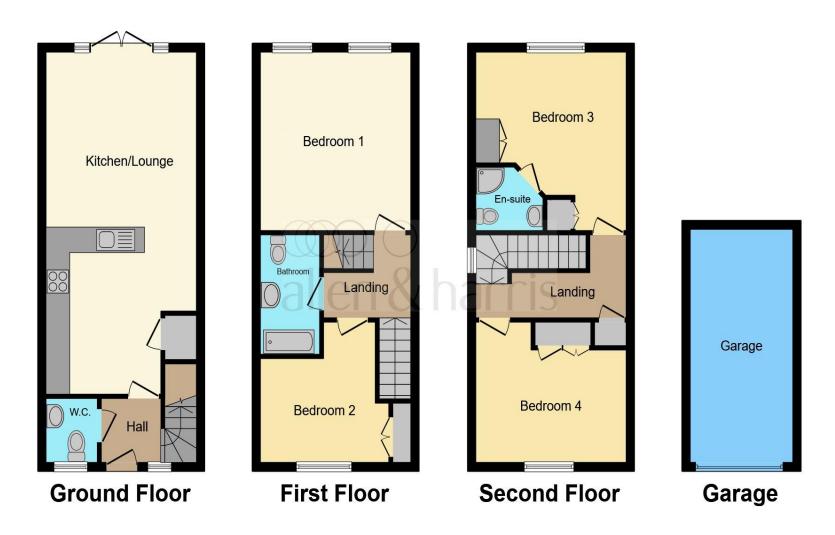

This floor plan is for illustrative purposes only. It is not drawn to scale. Any measurements, floor areas (including any total floor area), openings and orientation are approximate. No details are guaranteed, they cannot be relied upon for any purpose and they do not form part of any agreement. No liability is taken for any error, omission or misstatement. A party must rely upon its own inspection(s). Powered by www.focalagent.com

#### **Entrance Hall**

## Cloakroom

## Lounge

12' 11" x 12' 5" ( 3.94m x 3.78m )

#### Kitchen

14' 8" x 12' 5" ( 4.47m x 3.78m )

#### **First Floor**

#### **Bedroom One**

13' 9" x 12' 5" ( 4.19m x 3.78m )

#### **Bedroom Two**

9' 2" x 8' 6" ( 2.79m x 2.59m )

#### **Bathroom**

#### **Second Floor**

#### **Bedroom Three**

13' 9" max x 12' 4" max ( 4.19m max x 3.76m max )

#### **En Suite**

#### **Bedroom Four**

12' 5" x 8' 7" ( 3.78m x 2.62m )