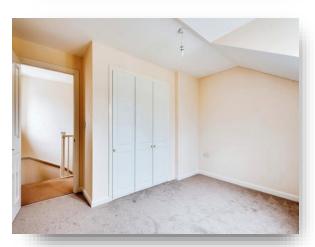

#### **Bedroom Three**

13' 9" max x 12' 4" max ( 4.19m max x 3.76m max )

#### **Bedroom Four**

12' 5" x 8' 7" ( 3.78m x 2.62m )