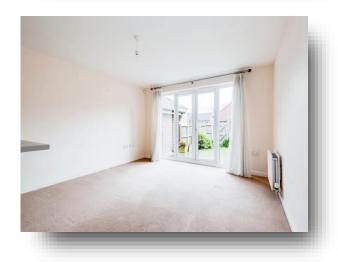

## Lounge

12' 11" x 12' 5" ( 3.94m x 3.78m )

#### Kitchen

14' 8" x 12' 5" ( 4.47m x 3.78m )