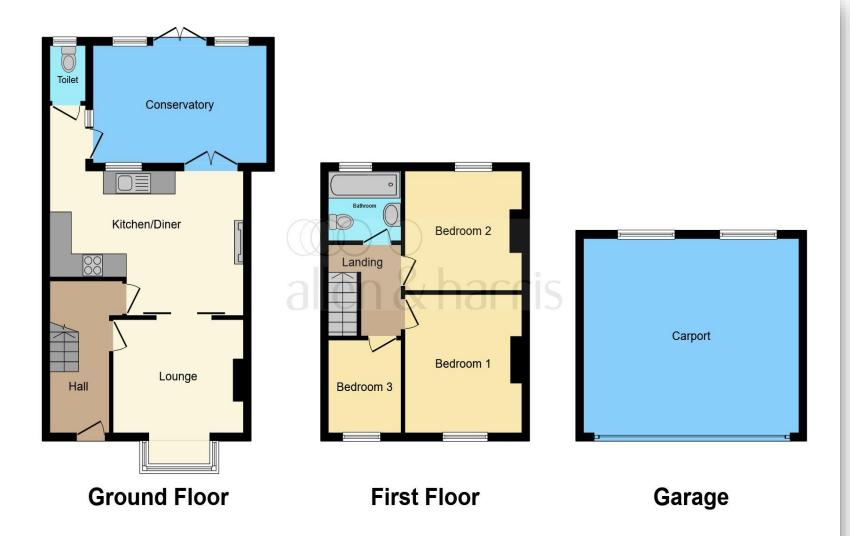

This floor plan is for illustrative purposes only. It is not drawn to scale. Any measurements, floor areas (including any total floor area), openings and orientation are approximate. No details are guaranteed, they cannot be relied upon for any purpose and they do not form part of any agreement. No liability is taken for any error, omission or misstatement. A party must rely upon its own inspection(s). Powered by www.focalagent.com

## **Entrance Via Door**

#### **Entrance Hall**

## Lounge

9' 7" x 11' 10" ( 2.92m x 3.61m )

## **Kitchen / Diner**

11' 9" Max x 17' 7" Max ( 3.58m Max x 5.36m Max )

#### Cloakroom

## Conservatory

10' 4" x 15' 10" ( 3.15m x 4.83m )

## Landing

## **Bedroom One**

11' 9" x 10' 8" ( 3.58m x 3.25m )

#### **Bedroom Two**

10' 1" x 10' 7" ( 3.07m x 3.23m )

#### **Bedroom Three**

7' 10" x 6' 7" ( 2.39m x 2.01m )

#### **Bathroom**

## **Carport**