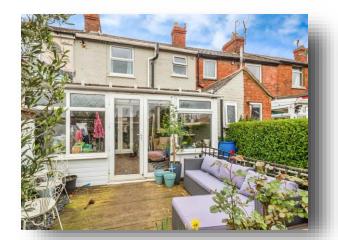

Ferndale Road, Swindon SN2 1DG



# welcome to

# **Ferndale Road, Swindon**

Allen & Harris are pleased to offer this lovely three bedroom terrace property situated in Ferndale. The property offers an open plan kitchen/diner with a conservatory leading out to the garden. The property also comes with double carport.















This floor plan is for illustrative purposes only. It is not drawn to scale. Any measurements, floor areas (including any total floor area), openings and orientation are approximate. No details are guaranteed, they cannot be relied upon for any purpose and they do not form part of any agreement. No liability is taken for any error, omission or misstatement. A party must rely upon its own inspection(s). Powered by www.focalagent.com

## **Entrance Via Door**

#### **Entrance Hall**

## Lounge

9' 7" x 11' 10" ( 2.92m x 3.61m )

## **Kitchen / Diner**

11' 9" Max x 17' 7" Max ( 3.58m Max x 5.36m Max )

#### Cloakroom

## Conservatory

10' 4" x 15' 10" ( 3.15m x 4.83m )

## Landing

## **Bedroom One**

11' 9" x 10' 8" ( 3.58m x 3.25m )

#### **Bedroom Two**

10' 1" x 10' 7" ( 3.07m x 3.