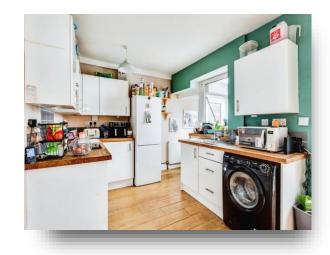

Ferndale Road, Swindon SN2 1DG



# welcome to

# **Ferndale Road, Swindon**

Allen & Harris are pleased to offer this lovely three bedroom terrace property situated in Ferndale. The property offers an open plan kitchen/diner with a conservatory leading out to the garden. The property also comes with double carport.















This floor plan is for illustrative purposes only. It is not drawn to scale. Any measurements, floor areas (including any total floor area), openings and orientation are approximate. No details are guaranteed, they cannot be relied upon for any purpose and they do not form part of any agreement. No liability is taken for any error, omission or misstatement. A party must rely upon its own inspection(s). Powered by www.focalagent.com

## **Entrance Via Door**

#### **Entrance Hall**

## Lounge

9' 7" x 11' 10" ( 2.92m x 3.61m )

## **Kitchen / Diner**

11' 9" Max x 17' 7" Max ( 3.58m Max x 5.36m Max )

#### Cloakroom

## Conservatory

10' 4" x 15' 10" ( 3.15m x 4.83m )

## Landing

## **Bedroom One**

11' 9" x 10' 8" ( 3.58m x 3.25m )

#### **Bedroom Two**

10' 1" x 10' 7" ( 3.07m