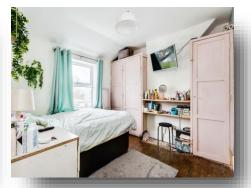

#### **Bedroom Two**

10' 1" x 10' 7" ( 3.07m x 3.23m )

#### **Bedroom Three**

7' 10" x 6' 7" ( 2.39m x 2.01m )