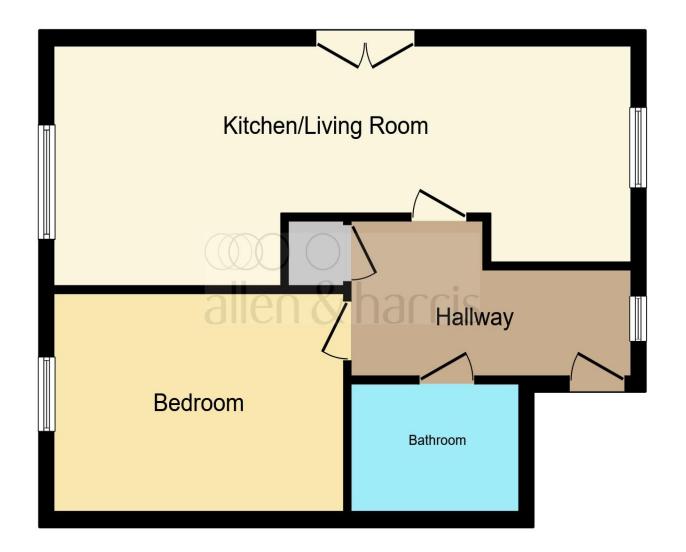

This floorplan is for illustrative purposes only and is not drawn to scale. Measurements, floor-areas, openings and orientations are approximate. They should not be relied upon for any purpose and do not form any part of an agreement. No liability is taken for any error or mis-statement. All parties must rely on their own inspections.

#### **Communal Entrance Hall**

#### **Entrance Via Door To**

#### Lounge

10' 5" x 10' 2" ( 3.17m x 3.10m )

#### Kitchen / Diner

16' 10" x 9' 4" ( 5.13m x 2.84m )

#### **Bedroom**

13' 7" x 9' 5" ( 4.14m x 2.87m )