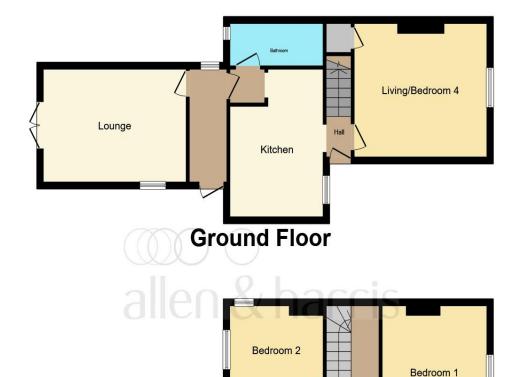

First Floor

Bedroom 3

Landing

This floorplan is for illustrative purposes only and is not drawn to scale. Measurements, floor-areas, openings and orientations are approximate. They should not be relied upon for any purpose and do not form any part of an agreement. No liability is taken for any error or mis-statement. All parties must rely on their own inspections.

## Lounge

13' 6" x 12' 11" ( 4.11m x 3.94m )

#### Kitchen

14' 4" x 9' (4.37m x 2.74m)

#### **Bathroom**

#### **Inner Hall**