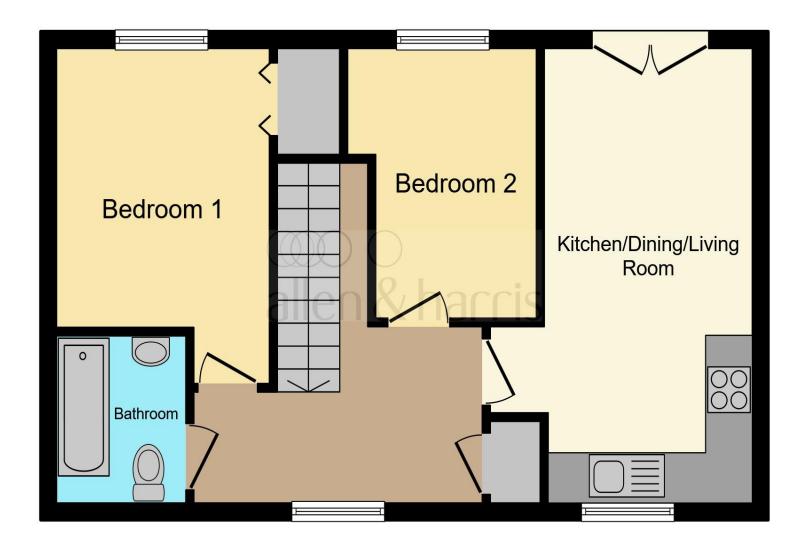

The property benefits from hallway, open plan lounge/kitchen/diner, two bedrooms, bathroom, garage and parking space.

The property is located in Haydon End, North Swindon. North Swindon offers a variety of amenities from the Orbital Shopping Centre, which offers ASDA, M&S, gyms, restaurants, shops and much more. You also have good access out to A419/A420.

This floorplan is for illustrative purposes only and is not drawn to scale. Measurements, floor-areas, openings and orientations are approximate. They should not be relied upon for any purpose and do not form any part of an agreement. No liability is taken for any error or mis-statement. All parties must rely on their own inspections.

#### **Entrance Hall**

## Landing

# Lounge / Kitchen / Diner

17' 6" x 11' 1" ( 5.33m x 3.38m )

### **Bedroom One**

10' 10" x 8' 11" ( 3.30m x 2.72m )

#### **Bedroom Two**

10' 10" x 6' 4" ( 3.30m x 1.93m )

## **Family Bathroom**

### Garage

17' 7" x 8' 3" ( 5.36m x 2.51m )

## **Parking**