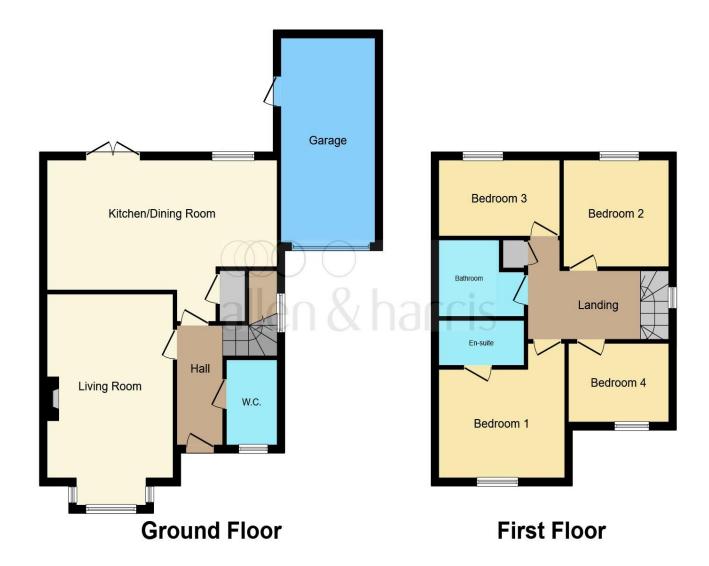

This floorplan is for illustrative purposes only and is not drawn to scale. Measurements, floor-areas, openings and orientations are approximate. They should not be relied upon for any purpose and do not form any part of an agreement. No liability is taken for any error or mis-statement. All parties must rely on their own inspections.

**Entrance Hall** 

Cloakroom

Lounge

Kitchen / Diner

**First Floor Landing** 

**Bedroom One** 

**En-Suite** 

**Bedroom Two** 

**Bedroom Three** 

**Bedroom Four** 

**Bathroom** 

Garden

Garage

**Driveway Parking** 