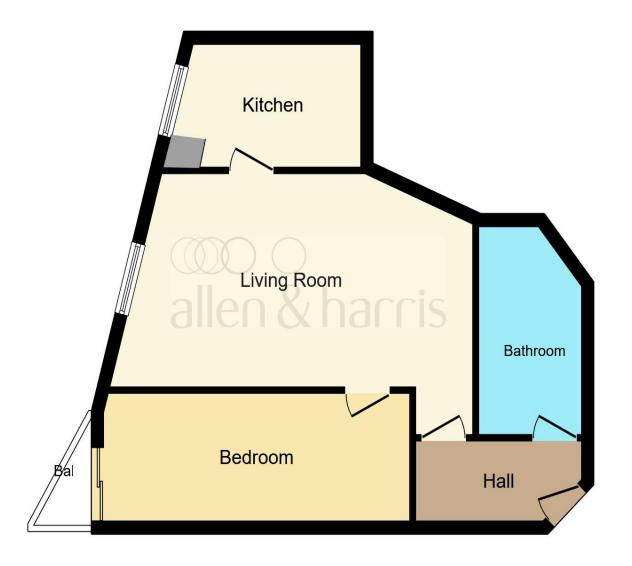

This floorplan is for illustrative purposes only and is not drawn to scale. Measurements, floor-areas, openings and orientations are approximate. They should not be relied upon for any purpose and do not form any part of an agreement. No liability is taken for any error or mis-statement. All parties must rely on their own inspections.

### **Entrance Via Door**

### **Entrance Hall**

10' 10" x 7' 1" ( 3.30m x 2.16m )

### Lounge

18' 9" x 11' 1" ( 5.71m x 3.38m )

#### Kitchen

11' 3" x 11' 1" ( 3.43m x 3.38m )

### **Bedroom One**

17' 8" x 9' 10" ( 5.38m x 3.00m )

#### **Bathroom**