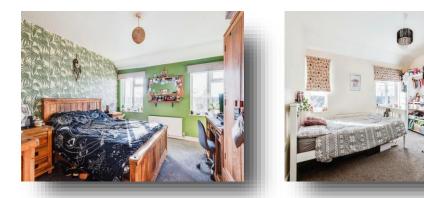

#### **Entrance Porch**

Entrance Hall

**Lounge** 12' 9" x 12' 7" ( 3.89m x 3.84m )

**Kitchen/ Diner** 18' 8" x 11' 4" ( 5.69m x 3.45m )

Landing

**Bedroom One** 13' 10" x 12' 3" ( 4.22m x 3.73m )

**Bedroom Two** 13' 8" x 11' 4" ( 4.17m x 3.45m )

**Bedroom Three** 9' 11" x 7' 2" ( 3.02m x 2.18m )

**Bedroom Four** 10' 4" x 6' 8" ( 3.15m x 2.03m )

Bathroom

**Rear Gardens** 