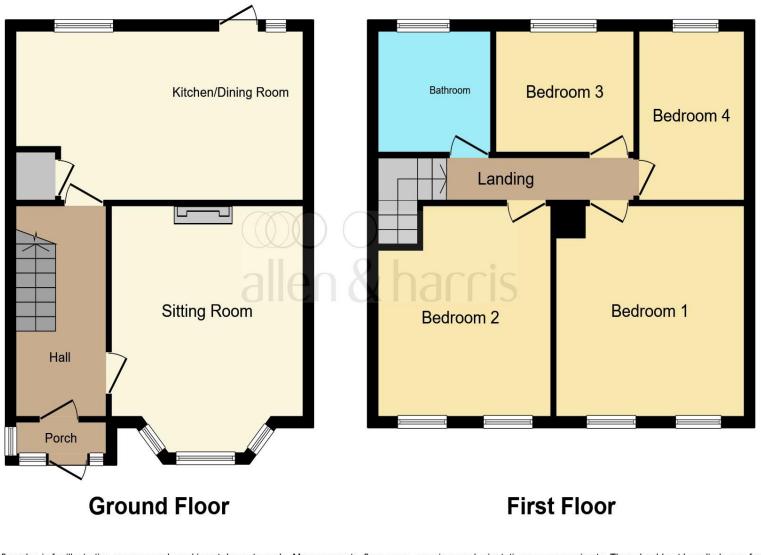

This floorplan is for illustrative purposes only and is not drawn to scale. Measurements, floor-areas, openings and orientations are approximate. They should not be relied upon for any purpose and do not form any part of an agreement. No liability is taken for any error or mis-statement. All parties must rely on their own inspections.

#### **Entrance Porch**

Entrance Hall

**Lounge** 12' 9" x 12' 7" ( 3.89m x 3.84m )

**Kitchen/ Diner** 18' 8" x 11' 4" ( 5.69m x 3.45m )

Landing

**Bedroom One** 13' 10" x 12' 3" ( 4.22m x 3.73m )

**Bedroom Two** 13' 8" x 11' 4" ( 4.17m x 3.45m )

**Bedroom Three** 9' 11" x 7' 2" ( 3.02m x 2.18m )

**Bedroom Four** 10' 4" x 6' 8" ( 3.15m x 2.03m )

Bathroom

**Rear Gardens** 