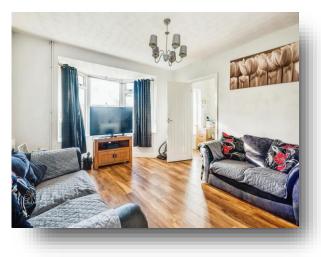

#### **Entrance Porch**

Entrance Hall

**Lounge** 12' 9" x 12' 7" ( 3.89m x 3.84m )

**Kitchen/ Diner** 18' 8" x 11' 4" ( 5.69m x 3.45m )

Landing

**Bedroom One** 13' 10" x 12' 3" ( 4.22m x 3.73m )

**Bedroom Two** 13' 8" x 11' 4" ( 4.17m x 3.45m )

### **Elborough Road, Swindon**

- FAMILY HOME
- TERRACE PROPERTY
- NORTH SWINDON
- KITCHEN/DINER
- LOUNGE

Tenure: Freehold EPC Rating: C