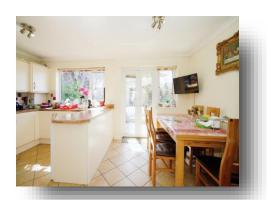

## **Dining Area**

11' 8" x 11' 2" ( 3.56m x 3.40m )

## **Kitchen / Diner**

10' x 16' 11" ( 3.05m x 5.16m )