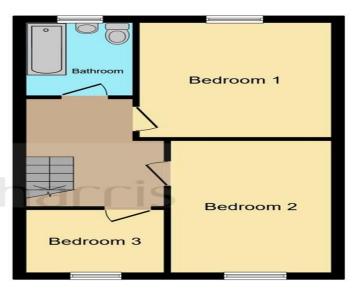

**Ground Floor** 

**First Floor** 

This floorplan is for illustrative purposes only and is not drawn to scale. Measurements, floor-areas, openings and orientations are approximate. They should not be relied upon for any purpose and do not form any part of an agreement. No liability is taken for any error or mis-statement. All parties must rely on their own inspections.

## **Bedroom One**

12' 1" x 11' 11" ( 3.68m x 3.63m )

#### **Bedroom Two**

10' 7" x 11' 2" ( 3.23m x 3.40m )

## **Bedroom Three**

7' x 7' 5" ( 2.13m x 2.26m )

## **Family Bathroom**

**Rear Garden** 