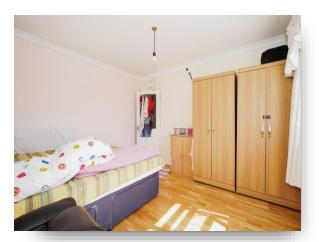

## **Bedroom One**

12' 1" x 11' 11" ( 3.68m x 3.63m )

#### **Bedroom Two**

10' 7" x 11' 2" ( 3.23m x 3.40m )

## **Bedroom Three**

7' x 7' 5" ( 2.13m x 2.26m )