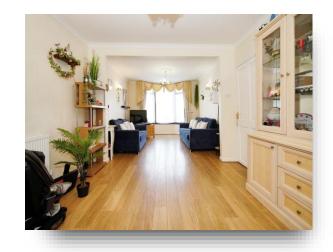

## **Lounge Area**

11' 1" x 12' Into Bay ( 3.38m x 3.66m Into Bay )

## **Dining Area**

11' 8" x 11' 2" ( 3.56m x 3.40m )