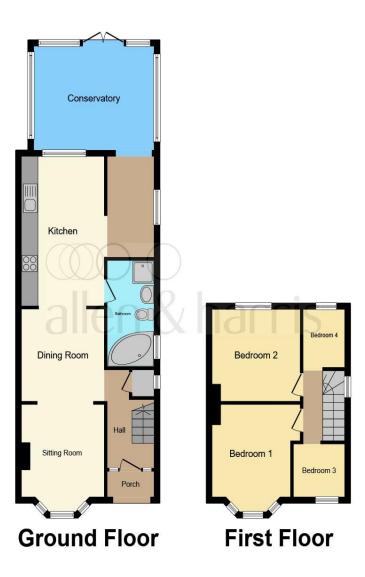

This floorplan is for illustrative purposes only and is not drawn to scale. Measurements, floor-areas, openings and orientations are approximate. They should not be relied upon for any purpose and do not form any part of an agreement. No liability is taken for any error or mis-statement. All parties must rely on their own inspections.

#### **Entrance Porch**

**Entrance Hall** 

**Dining Room** 10' 3" x 10' 2" ( 3.12m x 3.10m )

**Lounge** 10' 3" x 10' 2" ( 3.12m x 3.10m )

**Kitchen** 16' 5" x 16' (5.00m x 4.88m)

**Conservatory** 13' 5" x 12' 9" ( 4.09m x 3.89m )

Bathroom

**First Floor Landing** 

**Bedroom One** 10' 4" x 10' 3" ( 3.15m x 3.12m )

**Bedroom Two** 10' 5" x 8' 5" ( 3.17m x 2.57m )

**Bedroom Three** 7' 5" x 5' 8" ( 2.26m x 1.73m )

**Bedroom Four** 6' 3" x 5' 7" ( 1.91m x 1.70m )