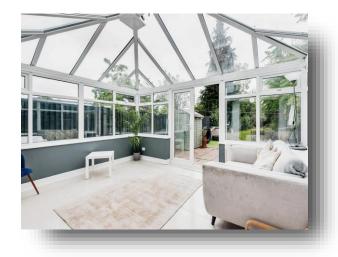

#### **Entrance Porch**

**Entrance Hall** 

**Dining Room** 10' 3" x 10' 2" ( 3.12m x 3.10m )

**Lounge** 10' 3" x 10' 2" ( 3.12m x 3.10m )

**Kitchen** 16' 5" x 16' (5.00m x 4.88m)

**Conservatory** 13' 5" x 12' 9" ( 4.09m x 3.89m )