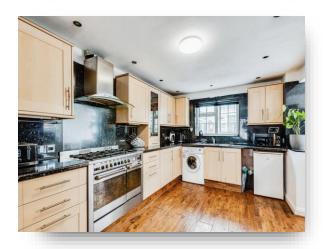

#### **Entrance Porch**

**Entrance Hall** 

**Dining Room** 10' 3" x 10' 2" ( 3.12m x 3.10m )

**Lounge** 10' 3" x 10' 2" ( 3.12m x 3.10m )

**Kitchen** 16' 5" x 16' (5.00m x 4.88m)

**Conservatory** 13' 5" x 12' 9" ( 4.09m x 3.89m )