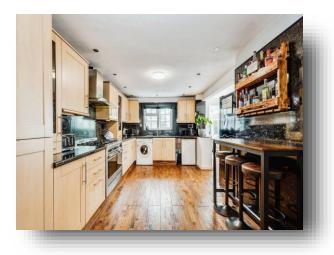

#### **Entrance Porch**

**Entrance Hall** 

**Dining Room** 10' 3" x 10' 2" ( 3.12m x 3.10m )

**Lounge** 10' 3" x 10' 2" ( 3.12m x 3.10m )

**Kitchen** 16' 5" x 16' (5.00m x 4.88m)

**Conservatory** 13' 5" x 12' 9" ( 4.09m x 3.89m )