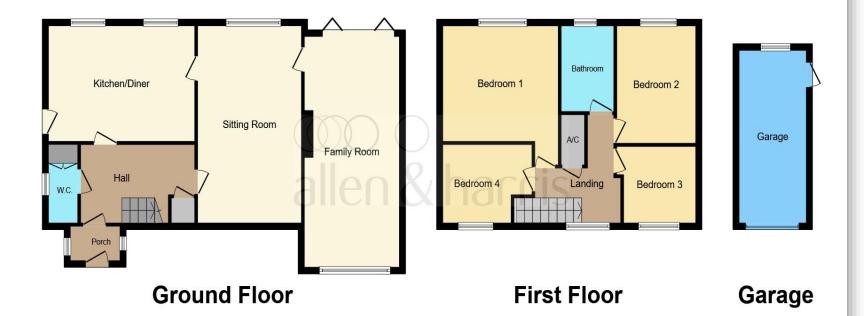

**Entrance Porch** 

**Entrance Hall** 

W.C.

Kitchen/diner

Lounge

**Family Room** 

**First Floor Landing** 

**Bedroom One** 

**Bedroom Two** 

**Bedroom Three** 

**Bedroom Four** 

**Bathroom** 

**Rear Garden** 

Garage

**Driveway Parking** 

Note:

This floorplan is for illustrative purposes only and is not drawn to scale. Measurements, floor-areas, openings and orientations are approximate. They should not be relied upon for any purpose and do not form any part of an agreement. No liability is taken for any error or mis-statement. All parties must rely on their own inspections.