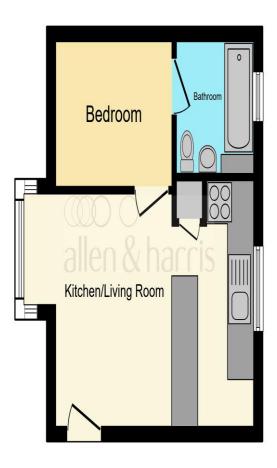

**Shire Court Westcott Place, Swindon SN1 5HU** 

This floorplan is for illustrative purposes only and is not drawn to scale. Measurements, floor-areas, openings and orientations are approximate. They should not be relied upon for any

Lounge/kitchenette

17' 1" x 9' 4" ( 5.21m x 2.84m )

**Bedroom One** 

10' 8" x 5' 9" ( 3.25m x 1.75m )

Bathroom Parking

inis noorpian is for illustrative purposes only and is not crawn to scale. Measurements, noor-areas, openings and orientations are approximate. They should not be relied upon for an purpose and do not form any part of an agreement. No liability is taken for any error or mis-statement. All parties must rely on their own inspections.