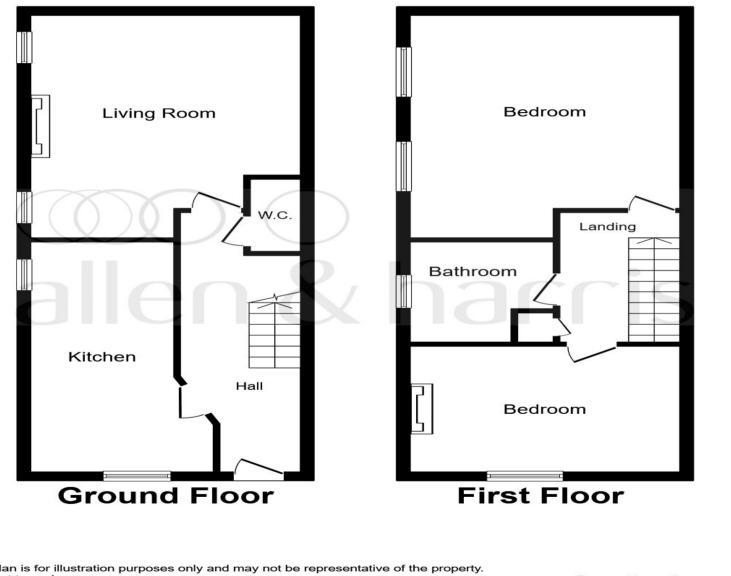

Entrance Via Communal Hall

**Entrance Hall** 

Cloakroom

Lounge 17' 3" x 13' 7" ( 5.26m x 4.14m )

Kitchen 19' 3" x 7' 9" ( 5.87m x 2.36m )

Landing

**Bedroom One** 15' 6" x 13' 6" ( 4.72m x 4.11m )

**Bedroom Two** 12' 8" x 9' 5" ( 3.86m x 2.87m )

Bathroom

**Front Garden** 

This plan is for illustration purposes only and may not be representative of the property. Plan not to scale.

Powered by audioagent.com