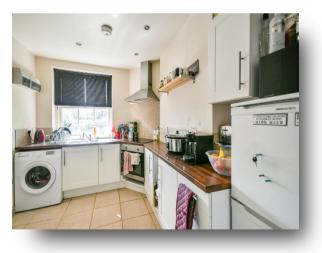

Entrance Via Communal Hall

**Entrance Hall** 

Cloakroom

Lounge 17' 3" x 13' 7" ( 5.26m x 4.14m )

Kitchen 19' 3" x 7' 9" ( 5.87m x 2.36m )

Landing

**Bedroom One** 15' 6" x 13' 6" ( 4.72m x 4.11m )

**Bedroom Two** 12' 8" x 9' 5" ( 3.86m x 2.87m )