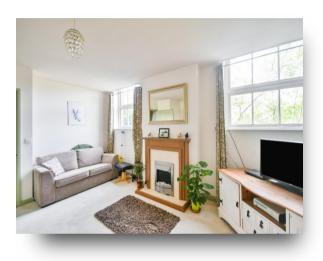

Entrance Via Communal Hall

**Entrance Hall** 

Cloakroom

Lounge 17' 3" x 13' 7" ( 5.26m x 4.14m )

Kitchen 19' 3" x 7' 9" ( 5.87m x 2.36m )

Landing

**Bedroom One** 15' 6" x 13' 6" ( 4.72m x 4.11m )

**Bedroom Two** 12' 8" x 9' 5" ( 3.86m x 2.87m )