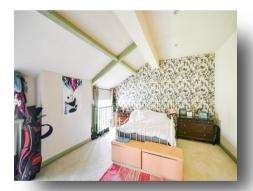

Entrance Via Communal Hall

**Entrance Hall** 

Cloakroom

Lounge 17' 3" x 13' 7" ( 5.26m x 4.14m )

Kitchen 19' 3" x 7' 9" ( 5.87m x 2.36m )

Landing

**Bedroom One** 15' 6" x 13' 6" ( 4.72m x 4.11m )

**Bedroom Two** 12' 8" x 9' 5" ( 3.86m x 2.87m )