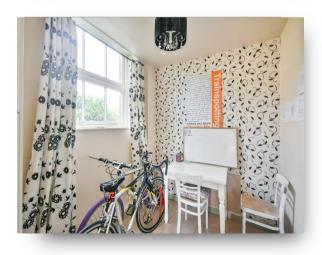

Entrance Via Communal Hall

**Entrance Hall** 

Cloakroom

Lounge 17' 3" x 13' 7" ( 5.26m x 4.14m )

Kitchen 19' 3" x 7' 9" ( 5.87m x 2.36m )

Landing

**Bedroom One** 15' 6" x 13' 6" ( 4.72m x 4.11m )

**Bedroom Two** 12' 8" x 9' 5" ( 3.86m x 2.87m )