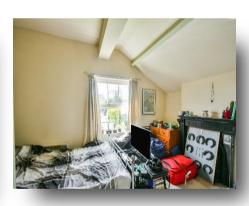

Entrance Via Communal Hall

**Entrance Hall** 

Cloakroom

Lounge 17' 3" x 13' 7" ( 5.26m x 4.14m )

Kitchen 19' 3" x 7' 9" ( 5.87m x 2.36m )

Landing

**Bedroom One** 15' 6" x 13' 6" ( 4.72m x 4.11m )

**Bedroom Two** 12' 8" x 9' 5" ( 3.86m x 2.87m )