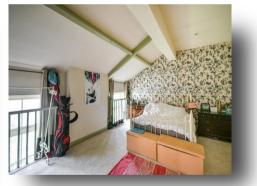

Entrance Via Communal Hall

**Entrance Hall** 

Cloakroom

Lounge 17' 3" x 13' 7" ( 5.26m x 4.14m )

Kitchen 19' 3" x 7' 9" ( 5.87m x 2.36m )

Landing

**Bedroom One** 15' 6" x 13' 6" ( 4.72m x 4.11m )

**Bedroom Two** 12' 8" x 9' 5" ( 3.86m x 2.87m )