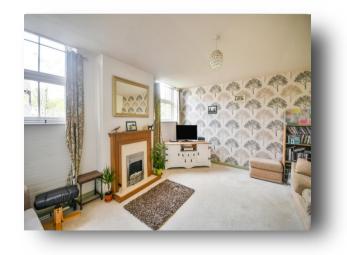

Entrance Via Communal Hall

**Entrance Hall** 

Cloakroom

Lounge 17' 3" x 13' 7" ( 5.26m x 4.14m )

Kitchen 19' 3" x 7' 9" ( 5.87m x 2.36m )

Landing

**Bedroom One** 15' 6" x 13' 6" ( 4.72m x 4.11m )

**Bedroom Two** 12' 8" x 9' 5" ( 3.86m x 2.87m )