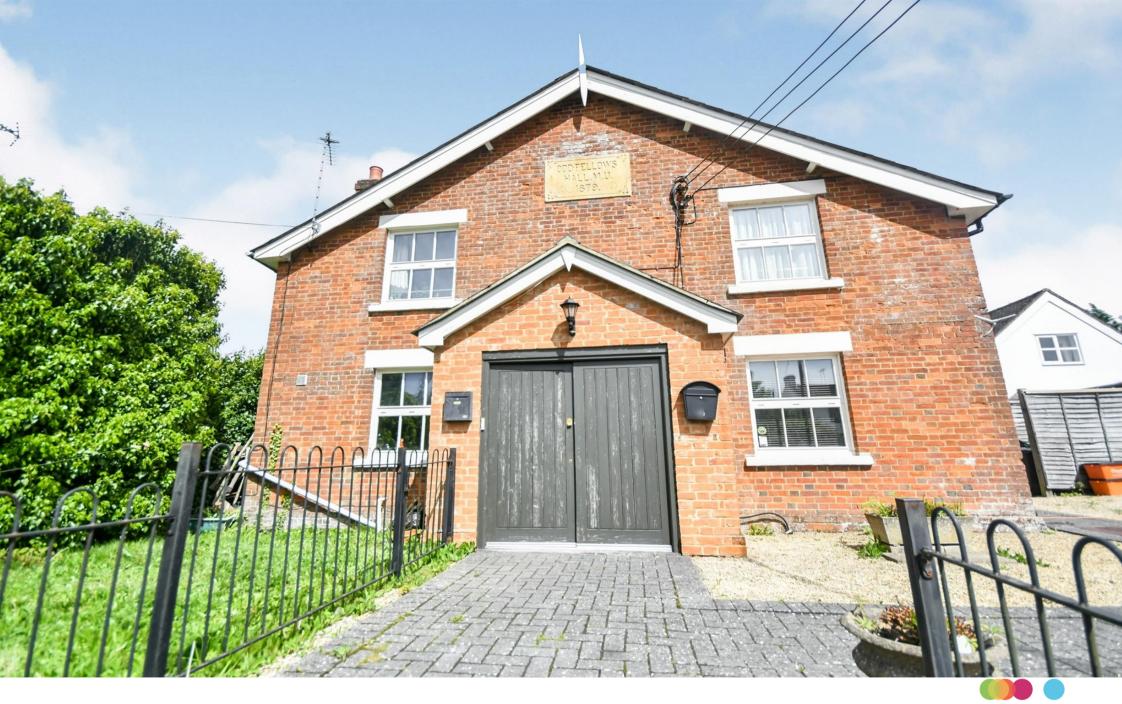

### New Road, Chiseldon Swindon

Split Level Maisonette, Two Double Bedrooms, No Onward Chain, Converted Former Oddfellows Hall circa 1879, Garden, 17ft Lounge, 19ft Kitchen/diner, Cloakroom, First Floor Bathroom, Village Location.

## New Road, Chiseldon Swindon

- Split Level Maisonette
- Two Double Bedrooms
- No Onward Chain
- Converted Oddfellows Hall 1879
- Garden

Tenure: Freehold EPC Rating: E