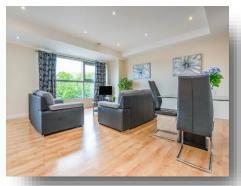

### **Entrance Via**

**Entrance Via** 

**Entrance Hall** 

**Open Plan** 

Lounge

17' 4" x 17' (5.28m x 5.18m)

Kitchen

9' 6" x 5' 10" ( 2.90m x 1.78m )