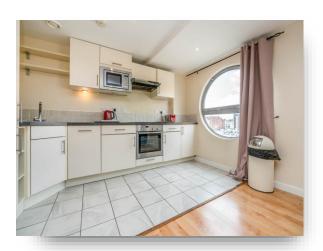

### **Entrance Via**

**Entrance Via** 

**Entrance Hall** 

**Open Plan** 

Lounge

17' 4" x 17' (5.28m x 5.18m)

Kitchen

9' 6" x 5' 10" ( 2.90m x 1.78m )