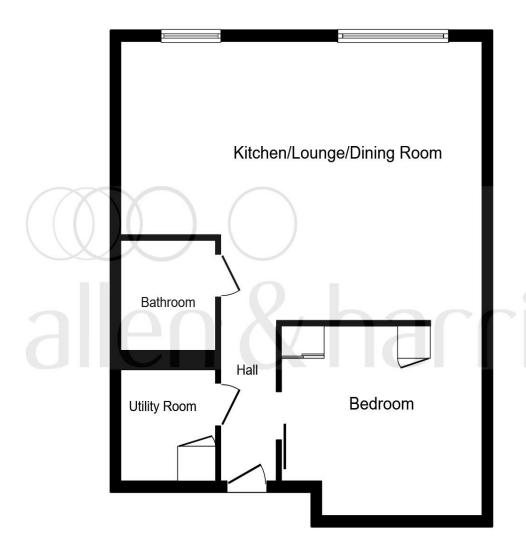

This plan is for illustration purposes only and may not be representative of the property. Plan not to scale.

Powered by audioagent.com

### **Entrance Via**

**Entrance Via** 

**Entrance Hall** 

**Open Plan** 

Lounge

17' 4" x 17' (5.28m x 5.18m)

Kitchen

9' 6" x 5' 10" ( 2.90m x 1.78m )

**Bedroom** 

11' 6" x 13' 1" ( 3.51m x 3.99m )

**Bathroom** 