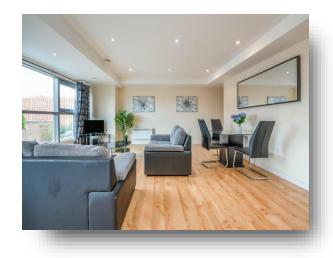

### **Entrance Via**

**Entrance Via** 

**Entrance Hall** 

**Open Plan** 

Lounge

17' 4" x 17' (5.28m x 5.18m)

Kitchen

9' 6" x 5' 10" ( 2.90m x 1.78m )