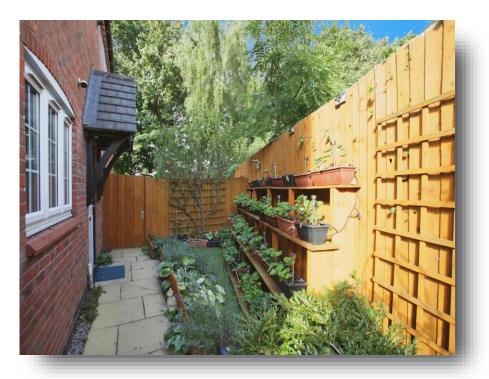

**Mellish Road, Rugby CV22 6BB** 

# welcome to

# Mellish Road, Rugby

- DETACHED FAMILY HOME.
- NO ONWARD CHAIN.
- CCTV AND HOUSE ALARMS.
- EN SUITE TO MASTER.
- SIDE AND REAR GARDEN.

Tenure: Freehold EPC Rating: C

offers over

£375,000

Shipways will be conducting an open house event on this property and viewings are arranged by appointment only so please call today to avoid missing out on this fantastic family home.



# **Agent Note**

W/C

### Lounge

19' 5" into bay x 12' 11" ( 5.92m into bay x 3.94m )

#### Kitchen

19' 5" x 14' 6" ( 5.92m x 4.42m )

### **Utility Room**

7' 7" x 5' 2" ( 2.31m x 1.57m )

#### **Bedroom One**

11' 5" into max x 13' 5" ( 3.48m into max x 4.09m )

#### **En Suite**

#### **Bedroom Two**

10' 8" x 11' 11" into max ( 3.25m x 3.63m into max )

#### **Bedroom Three**

13' into max x 7' 3" ( 3.96m into max x 2.21m )

#### **Bedroom Four**

13' 5" x 7' 9" ( 4.09m x 2.36m )

#### Garden

### Garage

## view this property online shipways.co.uk/Property/RGY109230



**Property Ref:** RGY109230 - 0006

1. MONEY LAUNDERING REGULATIONS Intending purchasers will be asked to produce identification documentation at a later stage and we would ask for your co-operation in order that t