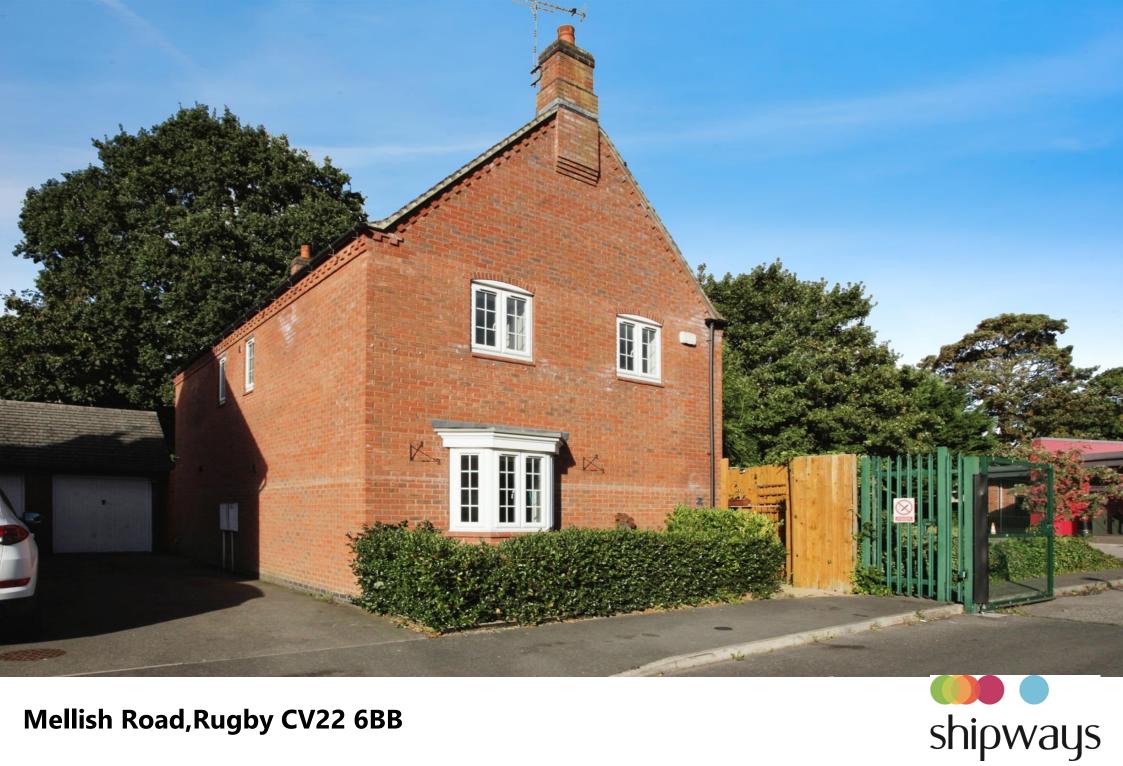

**Mellish Road, Rugby CV22 6BB** 

# Mellish Road, Rugby

- DETACHED FAMILY HOME.
- NO ONWARD CHAIN.
- CCTV AND HOUSE ALARMS.
- EN SUITE TO MASTER.
- SIDE AND REAR GARDEN.

Tenure: Freehold EPC Rating: C

offers over

£375,000

Shipways will be conducting an open house event on this property and viewings are arranged by appointment only so please call today to avoid missing out on this fantastic family home.