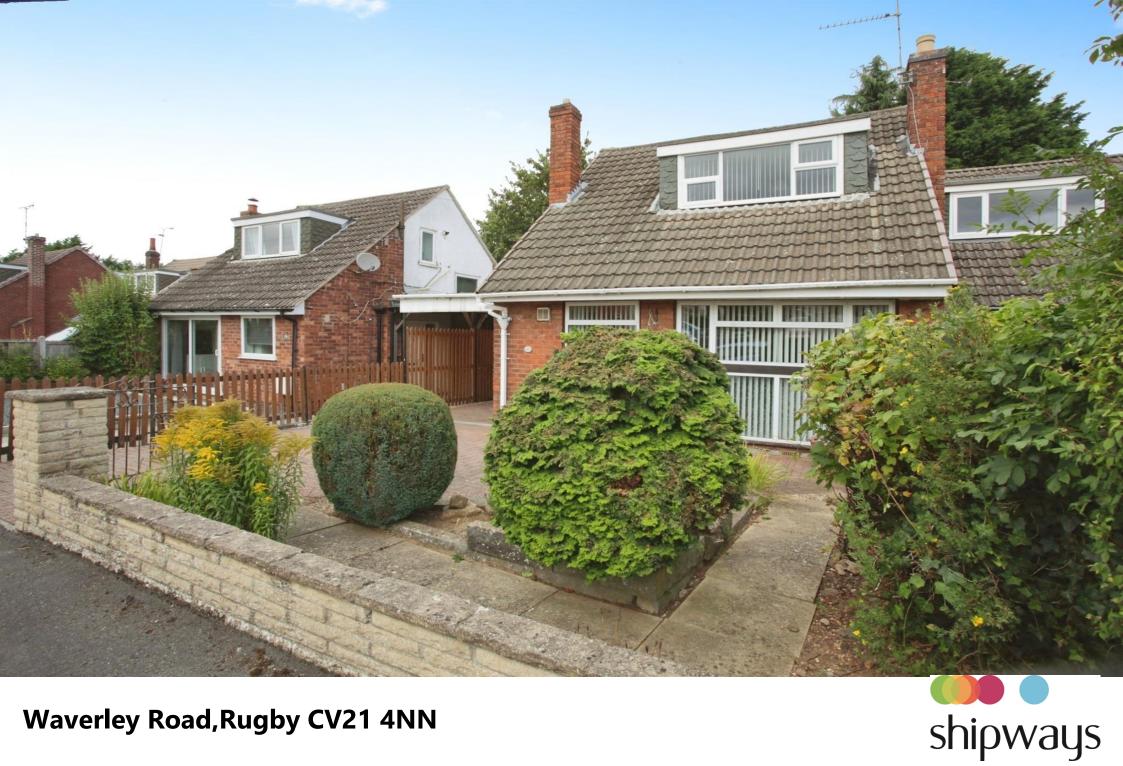

**Waverley Road, Rugby CV21 4NN** 

# **Waverley Road, Rugby**

- SEMI DETACHED.
- TWO BEDROOMS.
- TWO RECEPTION ROOMS COULD BE USED AS THIRD BEDROOM.
- WELL MAINTAINED REAR GARDEN.
- HIGHLY SOUGHT AFTER RESIDENTIAL LOCATION.

Tenure: Freehold EPC Rating: Awaited

£250,000

Shipways will be conducting an open house event on this property and viewings will be arranged by appointment only, please call today to avoid missing out on this fantastic two bedroom detached property in the heart of Hillmorton.