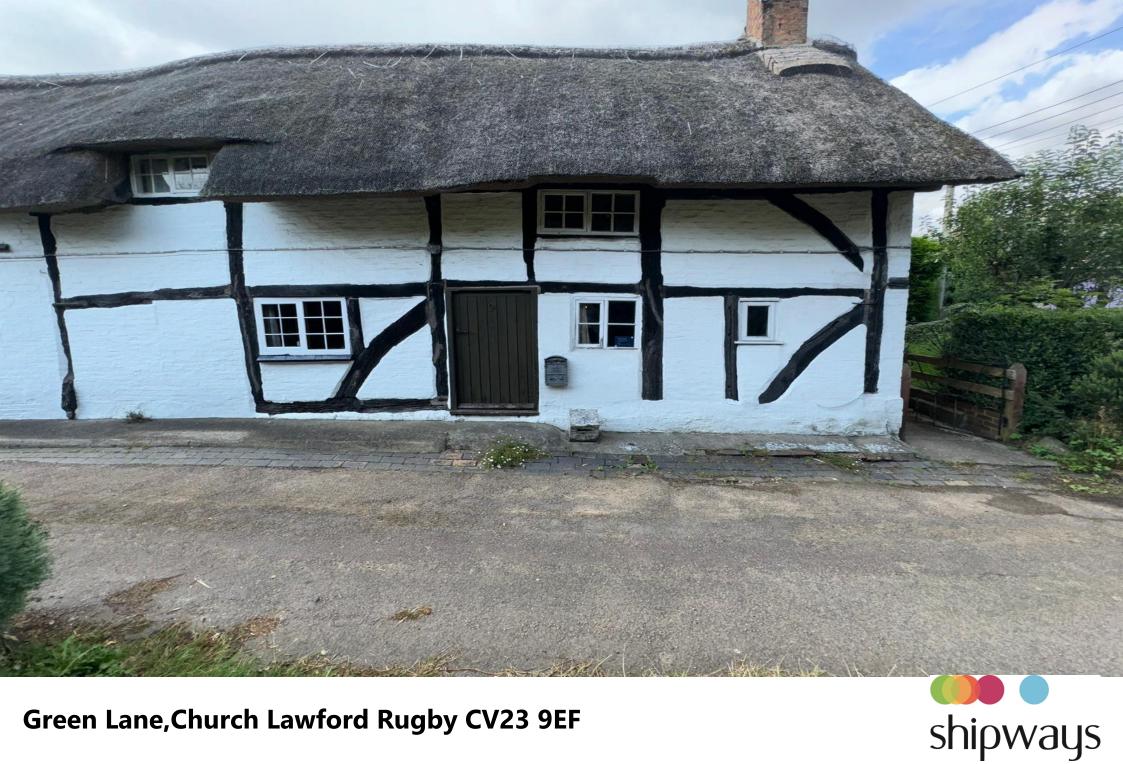

**Green Lane, Church Lawford Rugby CV23 9EF** 

# welcome to Green Lane, Church Lawford Rugby

- Character Cottage
- Two Bedrooms
- Lounge Diner
- Two Bedrooms
- Picture Esque Views

Tenure: Freehold EPC Rating: Exempt

offers in the region of

£200,000

Shipways will be conducting an open house event, viewings are by appointment only so please call to arrange your viewing as soon as possible to avoid missing out on this character two bedroom Cottage.