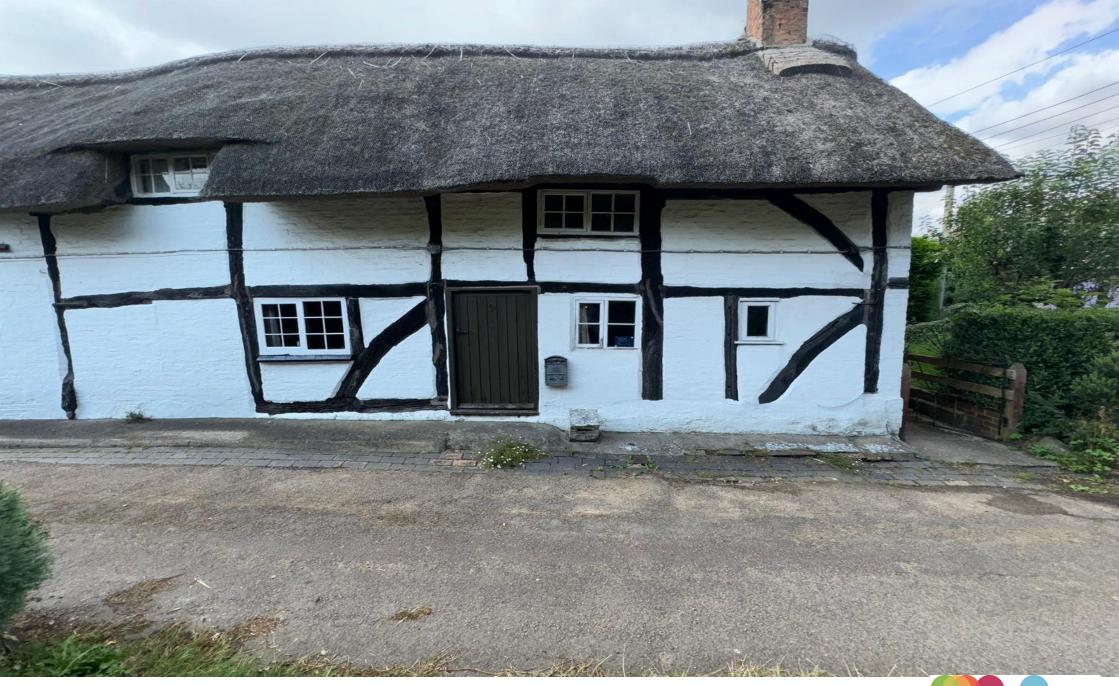

# Green Lane, Church Lawford Rugby

- Character Cottage
- Two Bedrooms
- Lounge Diner
- Two Bedrooms
- Picture Esque Views

Tenure: Freehold EPC Rating: Awaited

# £220,000

Shipways will be conducting an open house event, viewings are by appointment only so please call to arrange your viewing as soon as possible to avoid missing out on this character two bedroom Cottage.