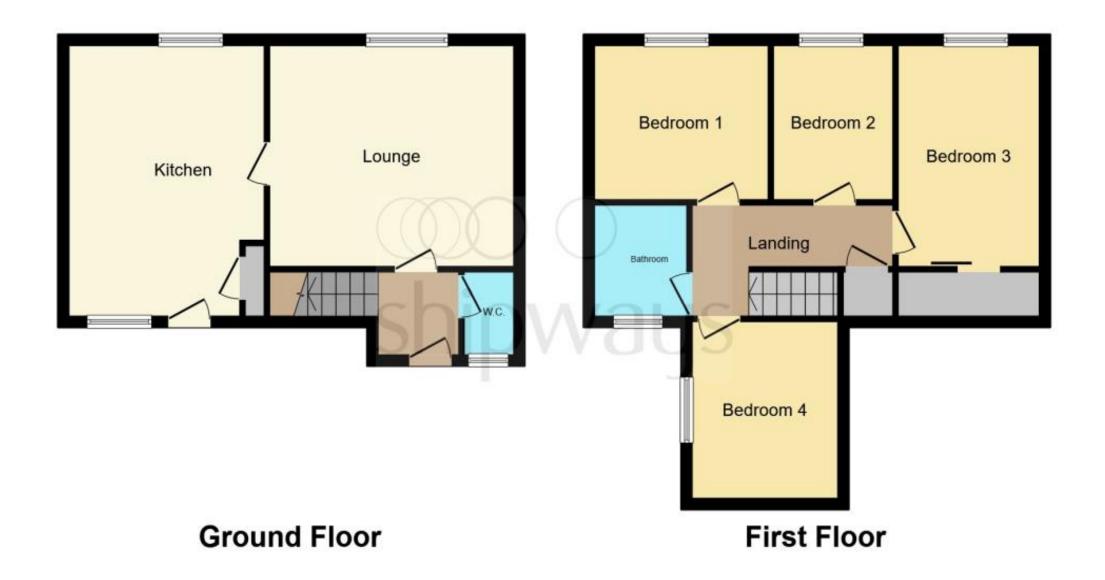

#### **Entrance Hallway**

Doors to Lounge, Downstairs toilet and access up the stairs to first floor accommodation.

#### **Downstairs Wc**

Wall mounted sink. Obscure double-glazed window to front. Close coupled toilet. Tiling to splash prone areas. Central heating radiator.

#### Lounge

14' 7" x 13' 5" (4.45m x 4.09m)

Double glazed Sliding door to rear. Central heating radiator. Electric fireplace. Under stair storage. Door to entrance hallway and kitchen.

#### Kitchen

16' 11" max x 11' 10" max (5.16m max x 3.61m max) Double Glazed window to front. Double Glazed Sliding door to rear. Door to front. Wall and base units with worksurface over. Sink and drainer with mixer tap over. Tiling to splash prone areas. integrated oven and gas hob. Boiler located. Central heating radiator. Cupboard housing fuse board.

### Stairs/Landing

Over stair storage. Doors to bedrooms 1,2,3, 4 and family bathroom.

#### **Bedroom 1**

13' 8" x 8' 8" (4.17m x 2.64m) Double glazed Window to rear. Built in wardrobes. Central heating radiator.

#### **Bedroom 2**

10' 7" x 10' 5" (3.23m x 3.17m) Double Glazed window to rear. Central heating radiator.

#### **Bedroom 3**

10' 7" x 7' 2" (3.23m x 2.18m) Double Glazed window to rear. Central heating radiator.

#### Bedroom 4 Bathroom

Obscure Double-Glazed window to side. Sink and pedestal. Bath with electric shower over. Close coupled toilet. Central eating radiator. Tiling to splash prone areas.