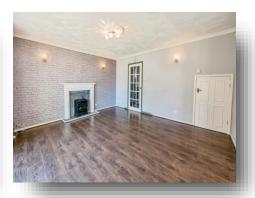

#### Lounge

14' 7" x 13' 5" (4.45m x 4.09m)

Double glazed Sliding door to rear. Central heating radiator. Electric fireplace. Under stair storage. Door to entrance hallway and kitchen.