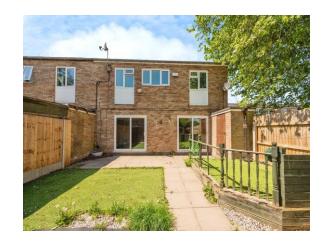

Wishaw Close, Redditch B98 7RE

# welcome to Wishaw Close, Redditch















This floor plan is for illustrative purposes only. It is not drawn to scale. Any measurements, floor areas (including any total floor area), openings and orientation are approximate. No details are guaranteed, they cannot be relied upon for any purpose and they do not form part of any agreement. No liability is taken for any error, omission or misstatement. A party must rely upon its own inspection(s). Powered by www.focalagent.com

#### **Entrance Hallway**

Doors to Lounge, Downstairs toilet and access up the stairs to first floor accommodation.

#### **Downstairs Wc**

Wall mounted sink. Obscure double-glazed window to front. Close coupled toilet. Tiling to splash prone areas. Central heating radiator.

#### Lounge

14' 7" x 13' 5" (4.45m x 4.09m)

Double glazed Sliding door