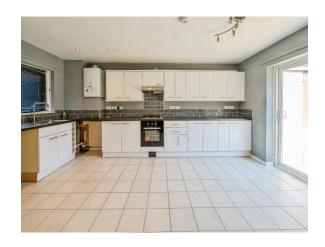

#### Kitchen

16' 11" max x 11' 10" max (5.16m max x 3.61m max) Double Glazed window to front. Double Glazed Sliding door to rear. Door to front. Wall and base units with worksurface over. Sink and drainer with mixer tap over. Tiling to splash prone areas. integrated oven and gas hob. Boiler located. Central heating radiator. Cupboard housing fuse board.