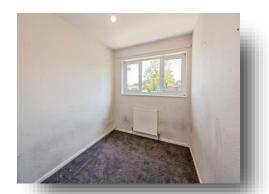

#### **Bedroom 1**

13' 8" x 8' 8" (4.17m x 2.64m) Double glazed Window to rear. Built in wardrobes. Central heating radiator.

#### **Bedroom 2**

10' 7" x 10' 5" (3.23m x 3.17m) Double Glazed window to rear. Central heating radiator.

#### **Bedroom 3**

10' 7" x 7' 2" (3.23m x 2.18m) Double Glazed window to rear. Central heating radiator.