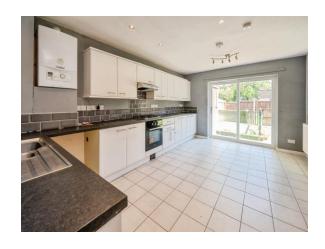

#### Kitchen

16' 11" max x 11' 10" max (5.16m max x 3.61m max) Double Glazed window to front. Double Glazed Sliding door to rear. Door to front. Wall and base units with worksurface over. Sink and drainer with mixer tap over. Tiling to splash prone areas. integrated oven and gas hob. Boiler located. Central heating radiator. Cupboard housing fuse board.