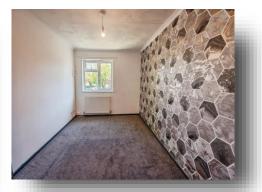

#### Lounge

14' 7" x 13' 5" (4.45m x 4.09m)

Double glazed Sliding door to rear. Central heating radiator. Electric fireplace. Under stair storage. Door to entrance hallway and kitchen.

#### Kitchen

16' 11" max x 11' 10" max (5.16m max x 3.61m max) Double Glazed window to front. Double Glazed Sliding door to rear. Door to front. Wall and base units with worksurface over. Sink and drainer with mixer tap over. Tiling to splash prone areas. integrated oven and gas hob. Boiler located. Central heating radiator. Cupboard housing fuse board.