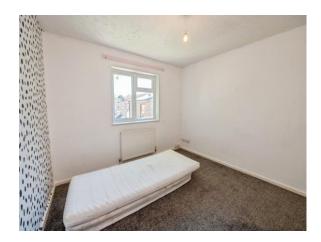

#### **Bedroom 2**

10' 7" x 10' 5" (3.23m x 3.17m) Double Glazed window to rear. Central heating radiator.

#### **Bedroom 3**

10' 7" x 7' 2" (3.23m x 2.18m) Double Glazed window to rear. Central heating radiator.