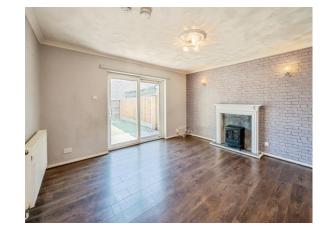

#### Lounge

14' 7" x 13' 5" (4.45m x 4.09m)

Double glazed Sliding door to rear. Central heating radiator. Electric fireplace. Under stair storage. Door to entrance hallway and kitchen.