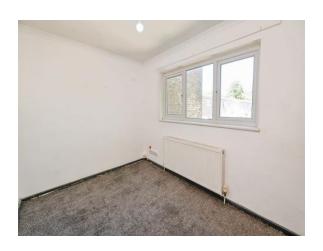

#### **Bedroom 2**

10' 7" x 10' 5" (3.23m x 3.17m) Double Glazed window to rear. Central heating radiator.

#### **Bedroom 3**

10' 7" x 7' 2" (3.23m x 2.18m) Double Glazed window to rear. Central heating radiator.