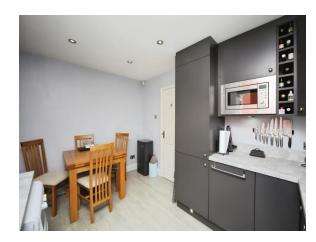

#### **Kitchen**

12' 6" max x 9' 3" max (3.81m max x 2.82m max)

Double Glazed window to rear. Wall and base units with work surface over. Integrated dishwasher, and fridge freezer. Extractor. Space for a washing machine. Central heating radiator.