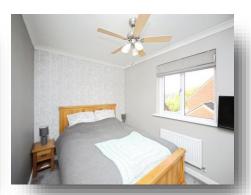

#### **Bedroom 1**

12' 6"  $\times$  8' 3" (3.81m  $\times$  2.51m) Double glazed window to rear. Central heating radiator.