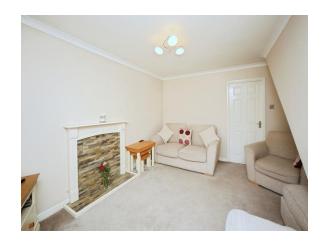

## **Living Room**

13' 10" max x 12' 6" max (4.22m max x 3.81m max)
Double Glazed window to front. Central heating radiator.