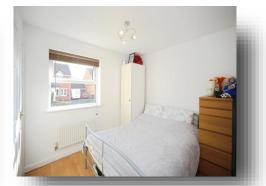

#### **Bedroom 2**

9' 6" x 8' 3" (2.90m x 2.51m) Double Glazed window to front. Central heating radiator.