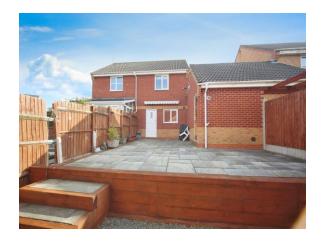

**Farthing Lane, Redditch B97 6TE** 



## welcome to

# **Farthing Lane, Redditch**

A well-presented semi-detached property, boasting two double bedrooms, a driveway and garage. This property is well positioned in the popular residential area of Brockhill, Redditch. Book your viewing today!















This floor plan is for illustrative purposes only. It is not drawn to scale. Any measurements, floor areas (including any total floor area), openings and orientation are approximate. No details are guaranteed, they cannot be relied upon for any purpose and they do not form part of any agreement. No liability is taken for any error, omission or misstatement. A party must rely upon its own inspection(s). Powered by www.focalagent.com

#### Porch

Into entrance hallway.

### **Entrance Hallway**

Central heating radiator. Door to lounge. Access up the stairs.

## **Living Room**

13' 10" max x 12' 6" max (4.22m max x 3.81m max)
Double Glazed window to front. Central heating radiator.

#### **Kitchen**

12' 6" max x 9' 3" max (3.81m max x 2.82m max)

Double Glazed window to rear. W