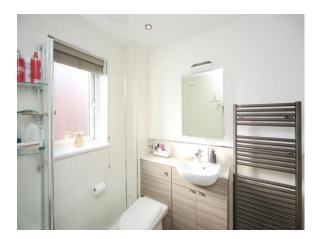

#### **Bathroom**

Obscure Double-Glazed window to side. Bath with shower over. Combined vanity unit with toilet and hand wash basin.