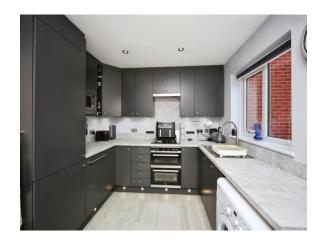

#### **Kitchen**

12' 6" max x 9' 3" max (3.81m max x 2.82m max)

Double Glazed window to rear. Wall and base units with work surface over. Integrated dishwasher, and fridge freezer. Extractor. Space for a washing machine. Central heating radiator.