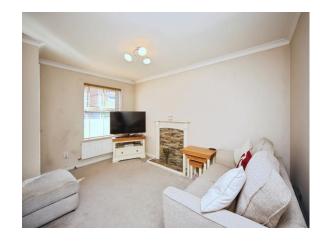

## **Living Room**

13' 10" max x 12' 6" max (4.22m max x 3.81m max)
Double Glazed window to front. Central heating radiator.