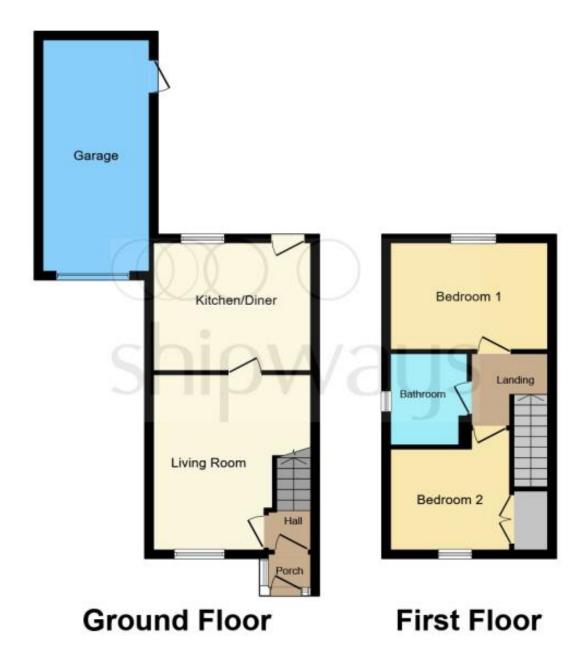

This floor plan is for illustrative purposes only. It is not drawn to scale. Any measurements, floor areas (including any total floor area), openings and orientation are approximate. No details are guaranteed, they cannot be relied upon for any purpose and they do not form part of any agreement. No liability is taken for any error, omission or misstatement. A party must rely upon its own inspection(s). Powered by www.focalagent.com

## Garage

9' 7" x 8' 3" (2.92m x 2.51m) Up and over door. Boiler located.

## **Frontage**

Paved driveway with parking. Access to garage. Laid lawn.