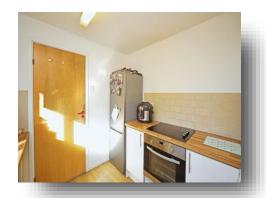

#### Kitchen

8' 9" max x 8' 2" max (2.67m max x 2.49m max) Double Glazed Window to rear. Central heating radiator. Wall and base units with worksurface over. Space for fridge. Induction hob.