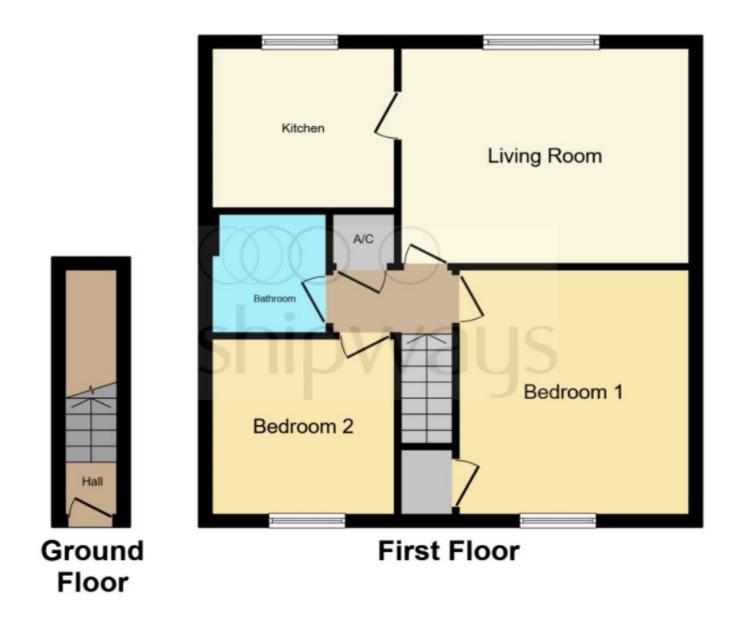

This floor plan is for illustrative purposes only. It is not drawn to scale. Any measurements, floor areas (including any total floor area), openings and orientation are approximate. No details are guaranteed, they cannot be relied upon for any purpose and they do not form part of any agreement. No liability is taken for any error, omission or misstatement. A party must rely upon its own inspection(s). Powered by www.focalagent.com

#### **Entrance Hall**

Stairs to accommodation.

#### Kitchen

8' 9" max x 8' 2" max (2.67m max x 2.49m max) Double Glazed Window to rear. Central heating radiator. Wall and base units with worksurface over. Space for fridge. Induction hob.

#### Lounge

14' 1" x 11' 1" (4.29m x 3.38m)

Double glazed window to rear. Central heating radiator.

#### **Bathroom**

Obscure Double-Glazed Window to side. Bath with electric shower over. Sink and pedestal. close coupled toilet. Central heating radiator.

#### **Bedroom 2**

9' 6" x 8' 10" (2.90m x 2.69m) Double Glazed window to front. Central heating radiator.

#### **Bedroom 1**

 $12' 6" \times 10' 2" (3.81m \times 3.10m)$  Double Glazed window to front. Central heating radiator wardrobes.