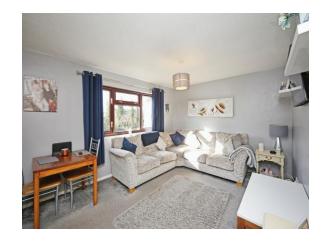

#### Lounge

14' 1" x 11' 1" (4.29m x 3.38m)

Double glazed window to rear. Central heating radiator.