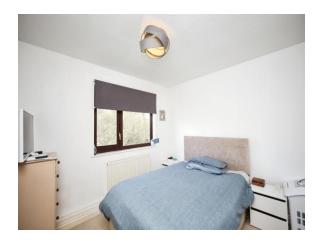

#### **Bedroom 1**

 $12' 6" \times 10' 2" (3.81m \times 3.10m)$  Double Glazed window to front. Central heating radiator wardrobes.