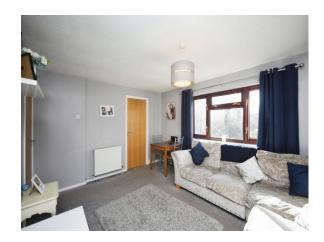

#### Lounge

14' 1" x 11' 1" (4.29m x 3.38m)

Double glazed window to rear. Central heating radiator.