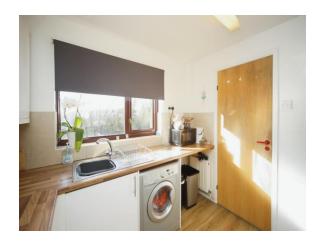

#### Kitchen

8' 9" max x 8' 2" max (2.67m max x 2.49m max) Double Glazed Window to rear. Central heating radiator. Wall and base units with worksurface over. Space for fridge. Induction hob.