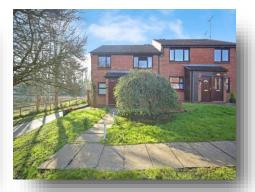

Bedroom 2**

9' 6" x 8' 10" (2.90m x 2.69m) Double Glazed window to front. Central heating radiator.

#### **Bedroom 1**

 $12' 6" \times 10' 2" (3.81m \times 3.10m)$  Double Glazed window to front. Central heating radiator wardrobes.

## **Rear Garden**

Laid lawn. Fencing to sides and rear.





# welcome to

# Rangeworthy Close, Redditch

- TWO DOUBLE BEDROOMS
- FIRST FLOOR MAISONETTE
- ALLOCATED PARKING
- REAR GARDEN
- IDEAL FOR FIRST TIME BUYERS

Tenure: Leasehold EPC Rating: C

Council Tax Band: A Service Charge: Ask Agent

Ground Rent: Ask Agent

This is a Leasehold property. We are awaiting further details about the Term of the lease. For further information please contact the branch. Please note additional fees could be incurred for items such as Leasehold packs.

# £160,000







Coocle Map data ©2025

Please note the marker reflects the postcode not the actual property

# view this property online shipways.co.uk/Property/RDC109972



Property Ref: RDC109972 - 0007

1. MONEY LAUNDERING REGULATIONS Intending purchasers will be asked to produce identification documentation at a later stage and we would ask for your co-operation in order that there is no delay in agreeing the sale. 2. These particulars do not constitute part or all of an offer or contract. 3. The measurements indicated are supplied for guidance only and as such must be considered incorrect. Potential buyers are advised to recheck measurements before committing to any expense. 4. We have not tested any apparatus, equipment, fixtures or services and it is in the buyers interest to check the working co