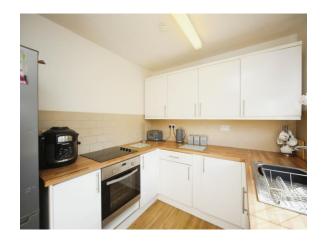

#### Kitchen

8' 9" max x 8' 2" max (2.67m max x 2.49m max) Double Glazed Window to rear. Central heating radiator. Wall and base units with worksurface over. Space for fridge. Induction hob.