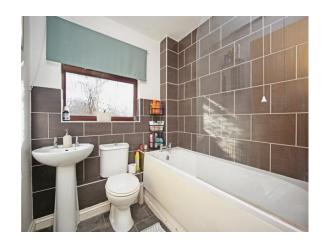

#### **Bathroom**

Obscure Double-Glazed Window to side. Bath with electric shower over. Sink and pedestal. close coupled toilet. Central heating radiator.