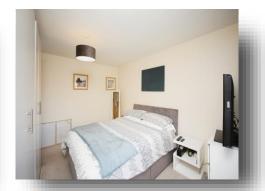

#### **Bedroom 2**

9' 6" x 8' 10" (2.90m x 2.69m) Double Glazed window to front. Central heating radiator.

#### **Bedroom 1**

 $12' 6" \times 10' 2" (3.81m \times 3.10m)$  Double Glazed window to front. Central heating radiator wardrobes.