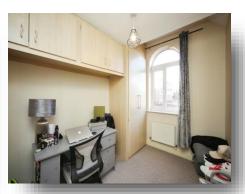

#### **Bedroom 2**

10' 5" x 7' 5" (3.17m x 2.26m) Feature Double Glazed window to front. Fitted wardrobes. Central heating radiator.