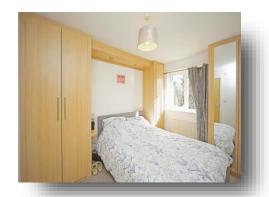

#### **Bedroom 1**

11' 2" x 9' 1" (3.40m x 2.77m) Double Glazed window to rear. Fitted wardrobes. Central heating radiator. Doors to ensuite.

#### **Ensuite**

Obscure Double-Glazed window to side. Walk in shower. Sink and pedestal. Close coupled toilet. Tiling to splash prone areas. Central heating radiator.