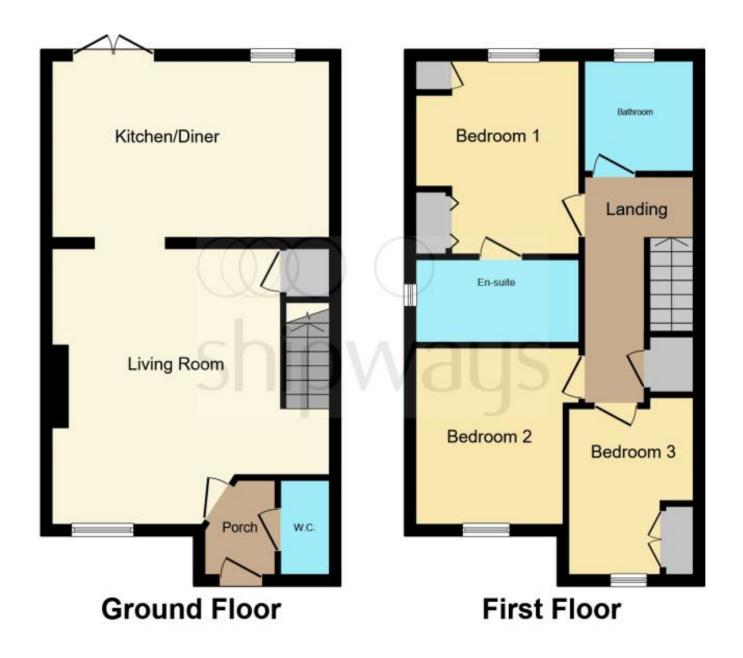

This floor plan is for illustrative purposes only. It is not drawn to scale. Any measurements, floor areas (including any total floor area), openings and orientation are approximate. No details are guaranteed, they cannot be relied upon for any purpose and they do not form part of any agreement. No liability is taken for any error, omission or misstatement. A party must rely upon its own inspection(s). Powered by www.focalagent.com

#### **Entrance Hallway**

Doors to Downstairs Toilet and Lounge. Central heating radiator.

#### **Downstairs Toilet**

Obscure Double-Glazed Window to front. Sink and pedestal. Close coupled toilet. Central heating radiator. Tiling to splash prone area.

#### Lounge

15' 6" max x 15' 10" max (4.72m max x 4.83m max) Two Double Glazed Windows to front. Central heating radiator. Feature gas fireplace (capped off).

#### **Kitchen Diner**

15' 9" max x 9' 1" max (4.80m max x 2.77m max)
Double Glazed window to rear. Double Glazed
Double Door to rear. A range of Wall and base units
with worksurface over. Sink and drainer with mixer
tap. Central heating radiator. Gas Hob with extractor
hood over.

## Landing

Central heating radiator. Storage cupboard. Loft hatch

#### **Bedroom 2**

10' 5" x 7' 5" (3.17m x 2.26m) Feature Double Glazed window to front. Fitted wardrobes. Central heating radiator.

#### **Bedroom 3**

9' 9" x 8' 2" (2.97m x 2.49m) Double Glazed window to front. Central heating radiator.

#### **Bedroom 1**

11' 2" x 9' 1" (3.40m x 2.77m) Double Glazed window to rear. Fitted wardrobes. Central heating radiator. Doors to ensuite.

#### **Ensuite**

Obscure Double-Glazed window to side. Walk in shower. Sink and pedestal. Close coupled toilet. Tiling to splash prone areas. Central heating radiator.

#### **Bathroom**

Obscure Double-Glazed window to rear. Bath. Sink and pedestal. Close coupled toilet. Spotlights. Tiling to splash prone areas.