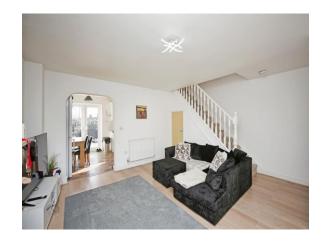

#### **Entrance Hallway**

Doors to Downstairs Toilet and Lounge. Central heating radiator.

#### Lounge

15' 6" max x 15' 10" max (4.72m max x 4.83m max) Two Double Glazed Windows to front. Central heating radiator. Feature gas fireplace (capped off).