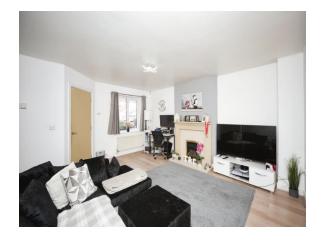

#### Lounge

15' 6" max x 15' 10" max (4.72m max x 4.83m max) Two Double Glazed Windows to front. Central heating radiator. Feature gas fireplace (capped off).