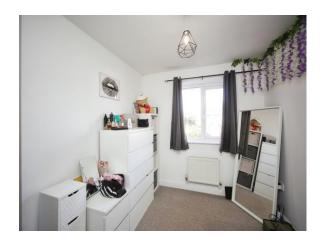

#### **Bedroom 2**

10' 5" x 7' 5" (3.17m x 2.26m) Feature Double Glazed window to front. Fitted wardrobes. Central heating radiator.

#### **Bedroom 3**

9' 9" x 8' 2" (2.97m x 2.49m) Double Glazed window to front. Central heating radiator.

#### **Bedroom 1**

11' 2" x 9' 1" (3.40m x 2.77m) Double Glazed window to rear. Fitted wardrobes. Central heating radiator. Doors to ensuite.