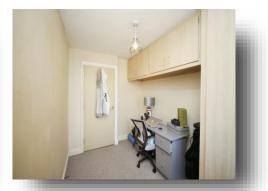

#### **Bedroom 3**

9' 9" x 8' 2" (2.97m x 2.49m) Double Glazed window to front. Central heating radiator.