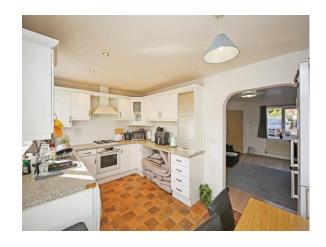

#### **Kitchen Diner**

15' 9" max x 9' 1" max (4.80m max x 2.77m max)
Double Glazed window to rear. Double Glazed
Double Door to rear. A range of Wall and base units
with worksurface over. Sink and drainer with mixer
tap. Central heating radiator. Gas Hob with extractor
hood over.