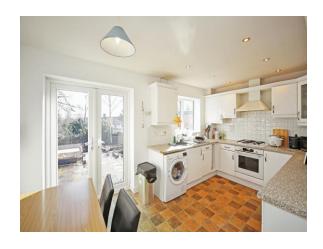

#### **Kitchen Diner**

15' 9" max x 9' 1" max (4.80m max x 2.77m max)
Double Glazed window to rear. Double Glazed
Double Door to rear. A range of Wall and base units
with worksurface over. Sink and drainer with mixer
tap. Central heating radiator. Gas Hob with extractor
hood over.