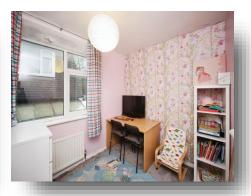

#### **Bedroom 1**

15' 2" max x 10' 3" max (4.62m max x 3.12m max) Two Double Glazed window to the front. Central heating radiator.

#### **Bedroom 2**

 $10' \times 9'$  11" (3.05m  $\times$  3.02m) Double Glazed Window to Rear. Central heating radiator.

#### **Bedroom 3**

8' 10" x 7' 9" (2.69m x 2.36m) Double Glazed Window to rear. Central heating radiator.

#### **Bedroom 4**

10' 5" max x 9' max (3.17m max x 2.74m max)
Double glazed window to front. Central heating radiator.