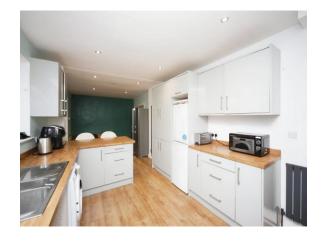

#### Kitchen/Diner

25' 11" max x 8' 4" max (7.90m max x 2.54m max)
Double Glazed sliding door to rear. A range of wall and base units with work surface over. Space for appliances including washing machine, tumble dryer, dishwasher, oven, and fridge freezer. Sink and drainer. Central heating radiator. Door to storage.