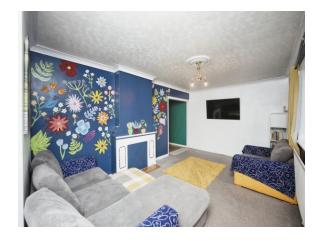

#### Lounge

18' 8" max x 11' 7" max (5.69m max x 3.53m max)
Double Glazed Window to front. Central heating radiator.