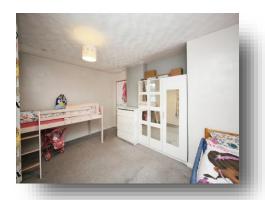

#### **Bedroom 1**

15' 2" max x 10' 3" max (4.62m max x 3.12m max) Two Double Glazed window to the front. Central heating radiator.

#### **Bedroom 2**

 $10' \times 9'$  11" (3.05m  $\times$  3.02m) Double Glazed Window to Rear. Central heating radiator.

#### **Bedroom 3**

8' 10" x 7' 9" (2.69m x 2.36m) Double Glazed Window to rear. Central heating radiator.

#### **Bedroom 4**

10' 5" max x 9' max (3.17m max x 2.74m max)
Double glazed window to front. Central heating radiator.