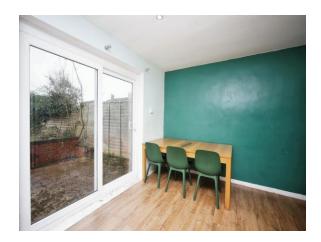

#### Kitchen/Diner

25' 11" max x 8' 4" max (7.90m max x 2.54m max)
Double Glazed sliding door to rear. A range of wall and base units with work surface over. Space for appliances including washing machine, tumble dryer, dishwasher, oven, and fridge freezer. Sink and drainer. Central heating radiator. Door to storage.