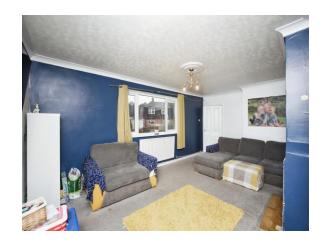

#### Lounge

18' 8" max x 11' 7" max (5.69m max x 3.53m max)
Double Glazed Window to front. Central heating radiator.