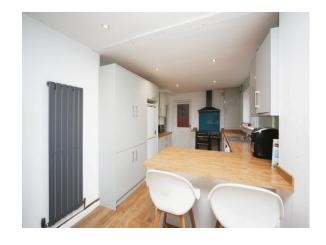

#### Kitchen/Diner

25' 11" max x 8' 4" max (7.90m max x 2.54m max)
Double Glazed sliding door to rear. A range of wall and base units with work surface over. Space for appliances including washing machine, tumble dryer, dishwasher, oven, and fridge freezer. Sink and drainer. Central heating radiator. Door to storage.