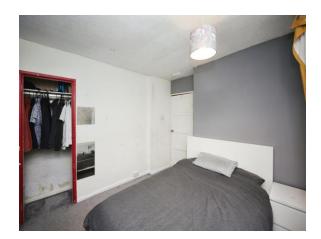

#### **Bedroom 1**

15' 2" max x 10' 3" max (4.62m max x 3.12m max) Two Double Glazed window to the front. Central heating radiator.

#### **Bedroom 2**

 $10' \times 9'$  11" (3.05m  $\times$  3.02m) Double Glazed Window to Rear. Central heating radiator.

#### **Bedroom 3**

8' 10" x 7' 9" (2.69m x 2.36m) Double Glazed Window to rear. Central heating radiator.

#### **Bedroom 4**

10' 5" max x 9' max (3.17m max x 2.74m max)
Double glazed window to front. Central heating radiator.