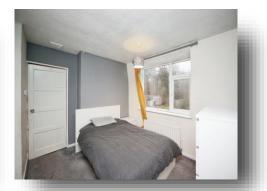

#### **Bedroom 1**

15' 2" max x 10' 3" max (4.62m max x 3.12m max) Two Double Glazed window to the front. Central heating radiator.

#### **Bedroom 2**

 $10' \times 9'$  11" (3.05m  $\times$  3.02m) Double Glazed Window to Rear. Central heating radiator.

#### **Bedroom 3**

8' 10" x 7' 9" (2.69m x 2.36m) Double Glazed Window to rear. Central heating radiator.

#### **Bedroom 4**

10' 5" max x 9' max (3.17m max x 2.74m max)
Double glazed window to front. Central heating radiator.