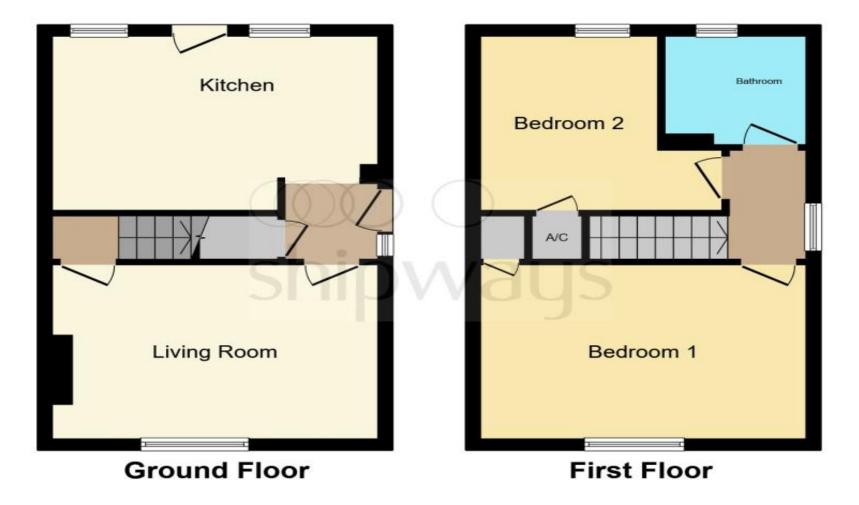

This floor plan is for illustrative purposes only. It is not drawn to scale. Any measurements, floor areas (including any total floor area), openings and orientation are approximate. No details are guaranteed, they cannot be relied upon for any purpose and they do not form part of any agreement. No liability is taken for any error, omission or misstatement. A party must rely upon its own inspection(s). Powered by www.focalagent.com

#### Kitchen

14' 11" max x 9' 10" max (4.55m max x 3.00m max) Double Glazed window to rear. Door to rear with Obscure double-glazed panel inset. A range of wall and base units with worksurface over. Integrated appliances including dishwasher, double oven, and grill. Central heating radiator.

### Lounge

15' max x 9' 11" max (4.57m max x 3.02m max)
Double Glazed Window to the front. Wall mounted gas fire.

#### **Bedroom 1**

15' 2" max x 9' 11" max (4.62m max x 3.02m max) Double Glazed Window to front. Storage cupboard.

#### **Bedroom 2**

9' 11" x 8' (3.02m x 2.44m) Double Glazed window to rear.

### **Bathroom**

Obscure Double-Glazed window to the rear. Bath with electric shower over. Close coupled toilet. Wall mounted sink. Central heating radiator. Tiling to walls. Storage cupboard.