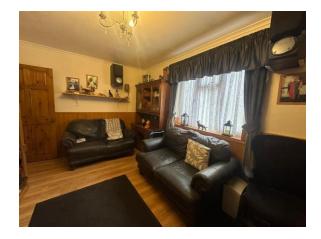

### Lounge

15' max x 9' 11" max (4.57m max x 3.02m max)
Double Glazed Window to the front. Wall mounted gas fire.