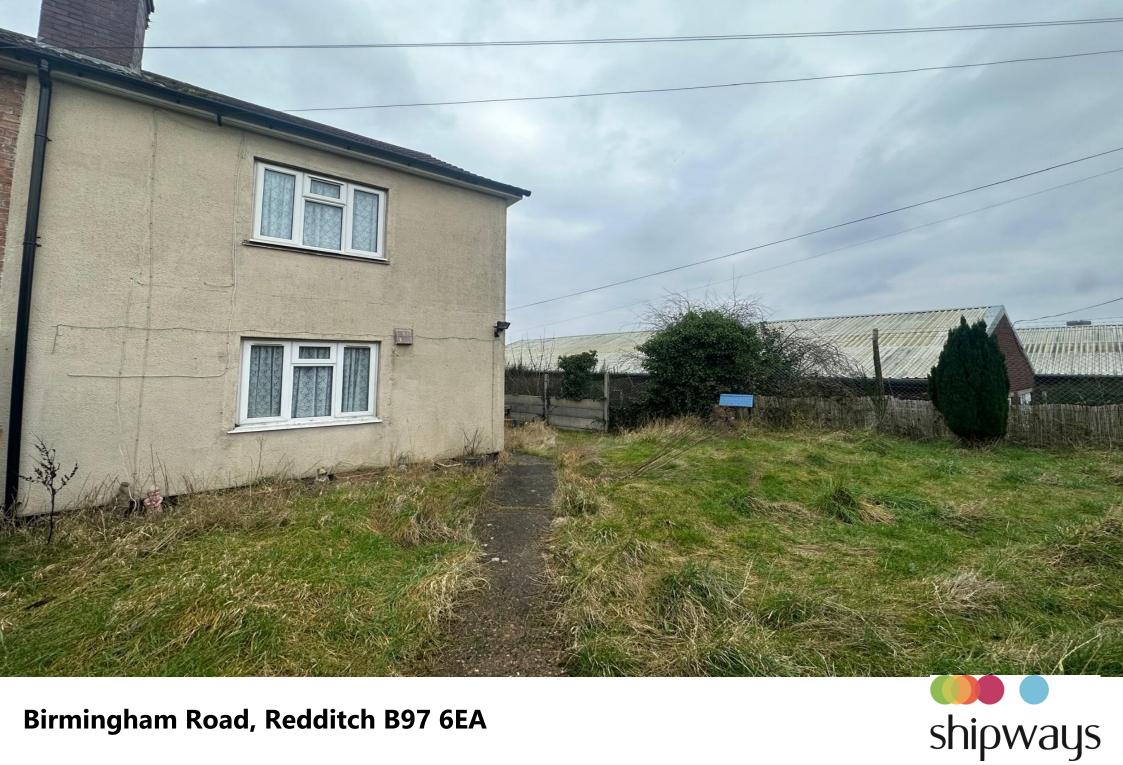

### **Approach**

Via a pathway leading to front door.

#### **Front Garden**

Laid lawn. Fencing to sides and rear.

### **Rear Garden**

Patio. Space for shed. Fencing to sides.