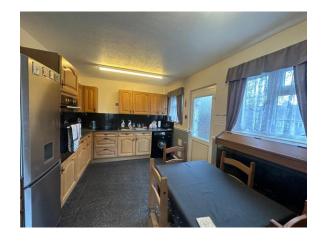

#### Kitchen

14' 11" max x 9' 10" max (4.55m max x 3.00m max) Double Glazed window to rear. Door to rear with Obscure double-glazed panel inset. A range of wall and base units with worksurface over. Integrated appliances including dishwasher, double oven, and grill. Central heating radiator.