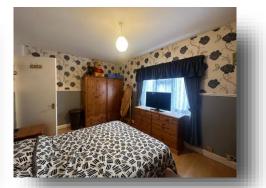

#### **Bedroom 1**

15' 2" max x 9' 11" max (4.62m max x 3.02m max) Double Glazed Window to front. Storage cupboard.

#### **Bedroom 2**

9' 11" x 8' (3.02m x 2.44m) Double Glazed window to rear.