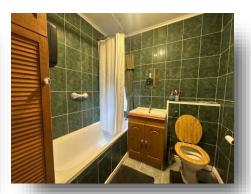

### **Bathroom**

Obscure Double-Glazed window to the rear. Bath with electric shower over. Close coupled toilet. Wall mounted sink. Central heating radiator. Tiling to walls. Storage cupboard.