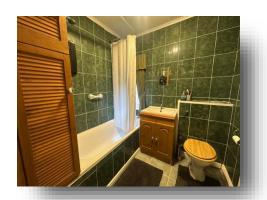

### **Bathroom**

Obscure Double-Glazed window to the rear. Bath with electric shower over. Close coupled toilet. Wall mounted sink. Central heating radiator. Tiling to walls. Storage cupboard.