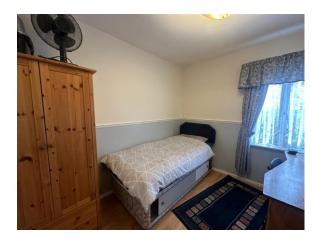

#### **Bedroom 1**

15' 2" max x 9' 11" max (4.62m max x 3.02m max) Double Glazed Window to front. Storage cupboard.