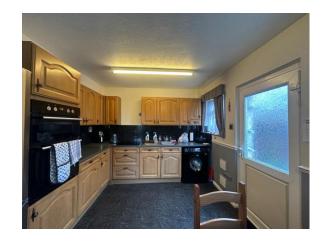

#### Kitchen

14' 11" max x 9' 10" max (4.55m max x 3.00m max) Double Glazed window to rear. Door to rear with Obscure double-glazed panel inset. A range of wall and base units with worksurface over. Integrated appliances including dishwasher, double oven, and grill. Central heating radiator.